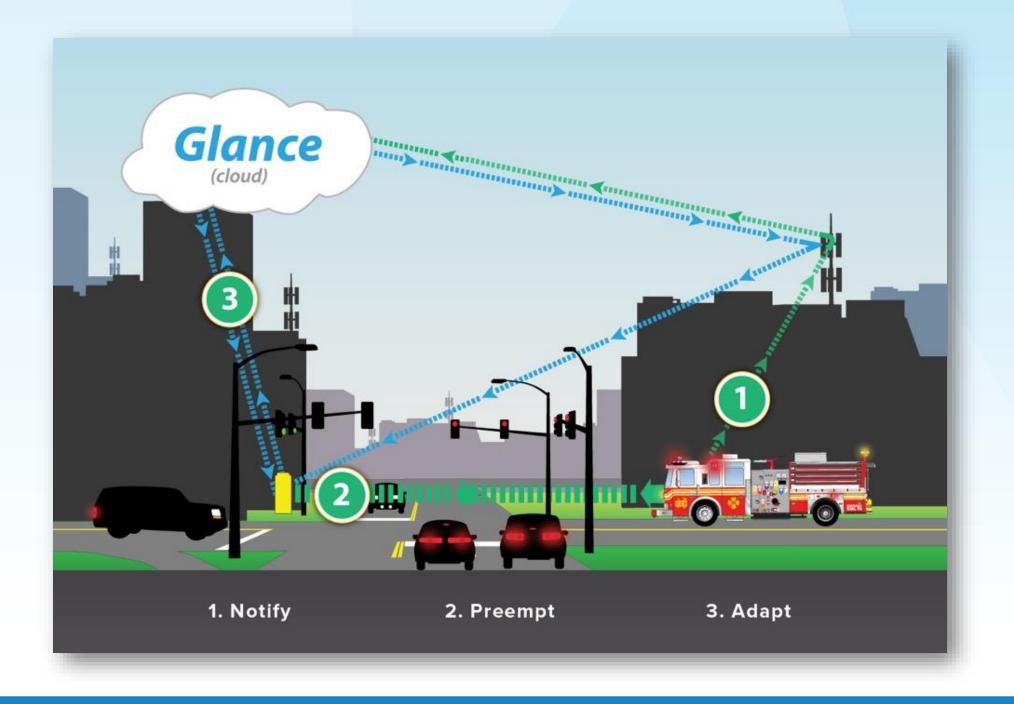

## EMERGENCY VEHICLE PREEMPTION SYSTEM Improve Safety & Expedite Response Times

- Preemptive green lights to emergency vehicles
- Green to Scene™
- 900MHz radio and cell
- Easy to install
- Works with connected vehicle technology

#### Marietta FD Case Study

- Average emergency run crosses 6 intersections
- Shaves 10-12 seconds per intersection
- Reduced travel-times
- Safer responses, saves lives and property
- Allows responders to get into aid quicker