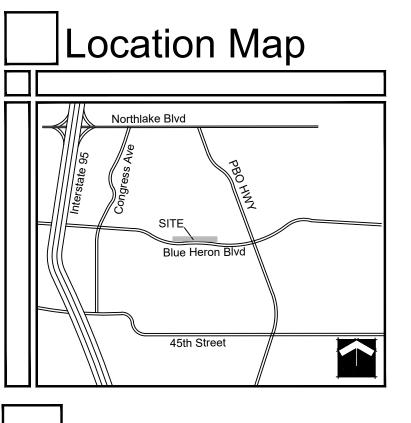

### **Plant List** BOTANICAL / COMMON NAME

 $\bigcirc$ 

| AME<br>w Kong Orchid Tree+<br>ow Crotch, Min. 5` CT<br>Limbo*+<br>w Crotch<br>ree*+<br>n Button Wood*+<br>ow Crotch<br>us / Silver Button Wood*+<br>Geiger Tree*+<br>hed<br>hez` / Natchez Crape Myrtle<br>Acoma Crape Myrtle Mulit-<br>atched<br>ern Live Oak*+<br>5` CT. No Low Crotch<br>lim*+<br>t, Stagger Heights 4` in Gro<br>k Tabebuia+<br>ow Crotch<br>Montgomery Palm+<br>'runks, Matched<br>Montgomery Palm 'Double<br>Trunks, Matched<br>Montgomery Palm 'Double<br>Montgomery Palm 'Dou                                                                                                        | Trunk 1.5" DBH<br>2.5" DBH<br>N/A<br>Dups<br>2.5" DBH<br>N/A