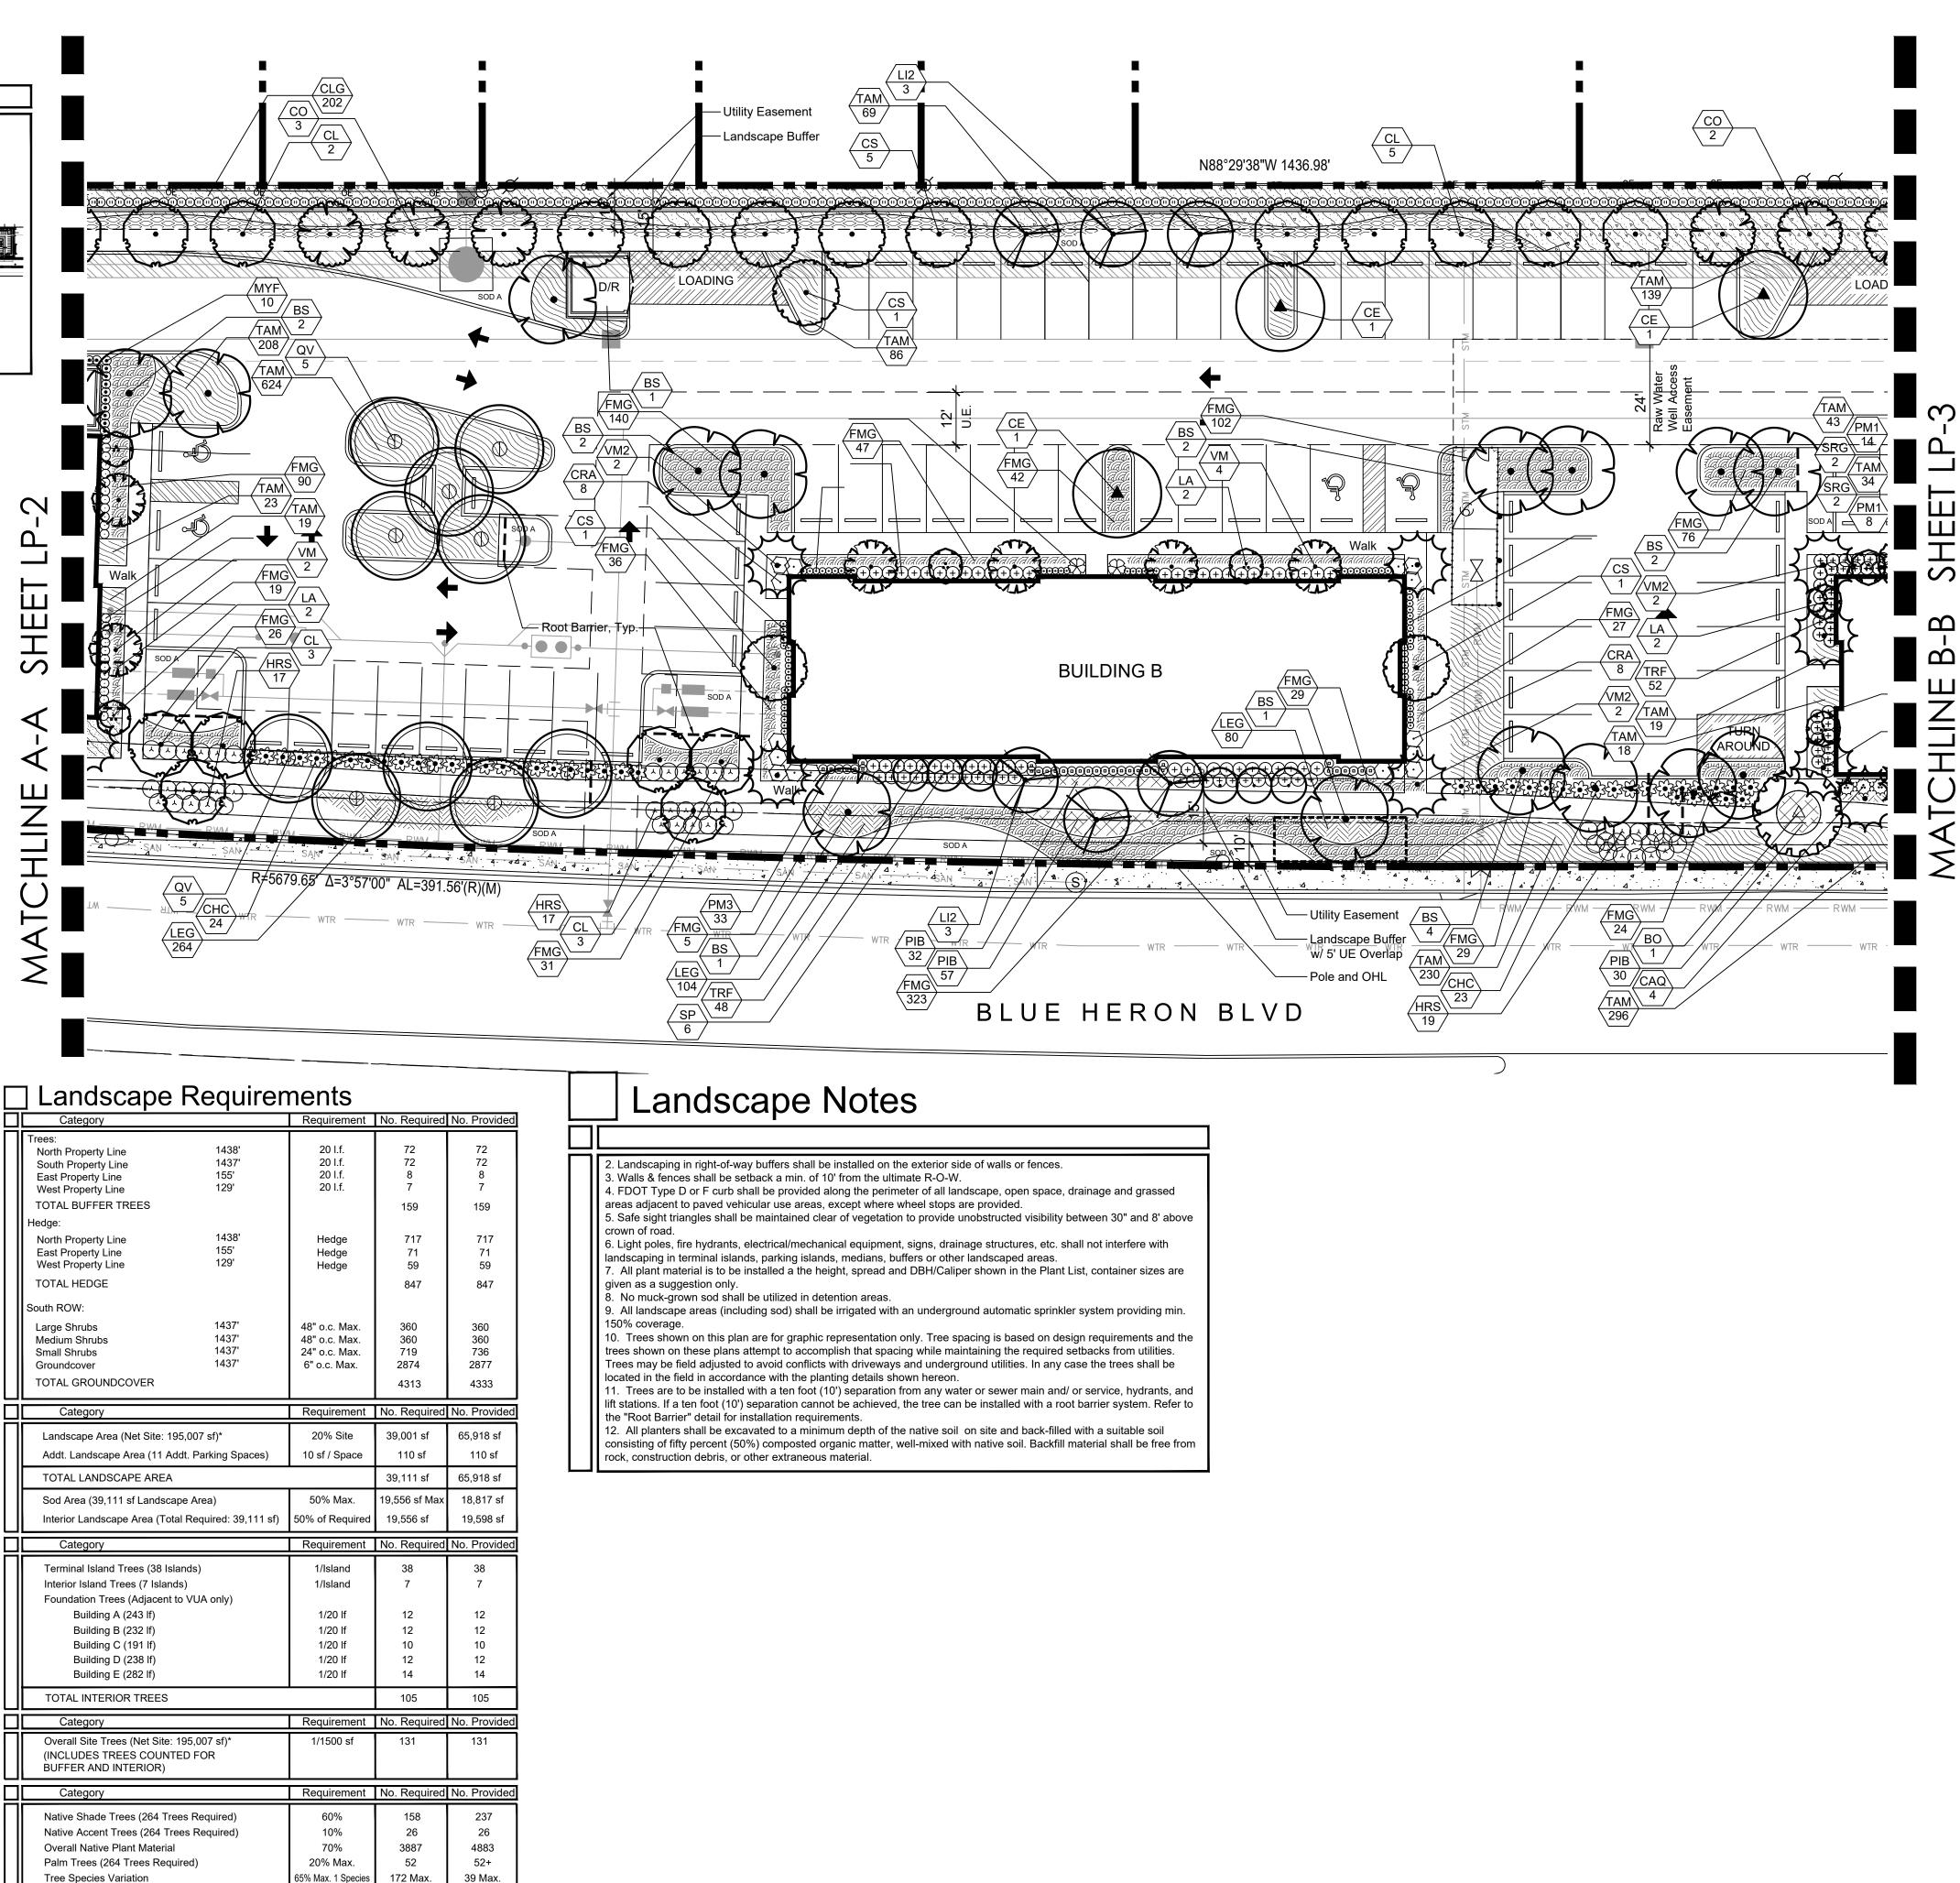

### **Plant List** BOTANICAL / COMMON NAME

 $\bigcirc$ 

| AME<br>w Kong Orchid Tree+<br>ow Crotch, Min. 5` CT<br>Limbo*+<br>w Crotch<br>ree*+<br>n Button Wood*+<br>ow Crotch<br>us / Silver Button Wood*+<br>Geiger Tree*+<br>hed<br>hez` / Natchez Crape Myrtle<br>Acoma Crape Myrtle Mulit-<br>atched<br>ern Live Oak*+<br>5` CT. No Low Crotch<br>lim*+<br>t, Stagger Heights 4` in Gro<br>k Tabebuia+<br>ow Crotch<br>Montgomery Palm+<br>'runks, Matched<br>Montgomery Palm 'Double<br>Trunks, Matched<br>Montgomery Palm 'Double<br>Montgomery Palm 'Dou                                                                                                        | Trunk 1.5" DBH<br>2.5" DBH<br>N/A<br>Dups<br>2.5" DBH<br>N/A                                                                                                                                                                                                                                                                                                                                                                                                                                                                                                                                                                                                                                                                                                                                                                                                                                                                                                                                                                                | HEIGHT<br>12'<br>12'<br>12'<br>12'<br>12'<br>10'<br>12'<br>10'<br>12'<br>10'<br>12'<br>14' GW<br>12'-20' CT<br>12'<br>12' CT<br>12' CT<br>12' CT<br>14' CT<br><u>SPREAD</u><br>36"<br>24"<br>24"<br>24"<br>24" | SPREAD         5'         5'         5'         5'         5'         5'         5'         5'         5'         5'         5'         5'         5'         15'         N/A         5'         12'         15'         SPACING         48" O.C.         24" O.C.         36" O.C.         48" O.C.                  | CLEAR TRU<br>6' Min.<br>6' CT<br>6' Min.<br>6' Min.<br>5' Min.<br>5' Min.<br>14' GW<br>12'-20' CT<br>6' Min.<br>12' CT<br>14' CT                                                 |
|-----------------------------------------------------------------------------------------------------------------------------------------------------------------------------------------------------------------------------------------------------------------------------------------------------------------------------------------------------------------------------------------------------------------------------------------------------------------------------------------------------------------------------------------------------------------------------------------------------------------------------------------------------------------------------------------------------------------------------------------------------------------------------------------------------------------------------------------------------------------------------------------------------------------------------------------------------------------------------------------------------------------------------------------------------------------------------------------------------------------------------------------------------------------------------------------------------------------------------------------------------------------------------------------------------------------------------------------------------------------------------------------------------------------------------------------------------------------------------------------------------------------------------------------------------------------------------------------------------------------------------------------------------------------------------------------------------------------------------------------------------------------------------------------------------------------------------------------------------------------------------------------------------------------------------------------------------------------------------------------------------------------------------------------------------------------------------------------------------------------------------------------------------------------------------------------------------------------------------------------------------------------------------------------------------------------------------------------------------------------------------------------------------------------------------------------------|---------------------------------------------------------------------------------------------------------------------------------------------------------------------------------------------------------------------------------------------------------------------------------------------------------------------------------------------------------------------------------------------------------------------------------------------------------------------------------------------------------------------------------------------------------------------------------------------------------------------------------------------------------------------------------------------------------------------------------------------------------------------------------------------------------------------------------------------------------------------------------------------------------------------------------------------------------------------------------------------------------------------------------------------|----------------------------------------------------------------------------------------------------------------------------------------------------------------------------------------------------------------|-----------------------------------------------------------------------------------------------------------------------------------------------------------------------------------------------------------------------------------------------------------------------------------------------------------------------|----------------------------------------------------------------------------------------------------------------------------------------------------------------------------------|
| ow Crotch, Min. 5' CT<br>Limbo*+<br>ww Crotch<br>ree*+<br>n Button Wood*+<br>ow Crotch<br>us / Silver Button Wood*+<br>Geiger Tree*+<br>thed<br>hez' / Natchez Crape Myrtle<br>Acoma Crape Myrtle Mulit-<br>atched<br>ern Live Oak*+<br>5' CT. No Low Crotch<br>ulm*+<br>ts, Full Heads<br>m*+<br>t, Stagger Heights 4' in Gro<br>k Tabebuia+<br>ow Crotch<br>Montgomery Palm+<br>'runks, Matched<br>Montgomery Palm 'Double<br>Trunks, Matched<br>Montgomery Palm 'Double<br>Montgomery Palm 'Double<br>Montgom                                                                                                        | 2.5" DBH<br>2.5" DBH<br>2.5" DBH<br>2.5" DBH<br>1.5" DBH<br>2.5" DBH<br>2.5" DBH<br>1.5" DBH<br>1.5" DBH<br>2.5" DBH<br>N/A<br>2.5" DBH<br>N/A<br>2.5" DBH<br>N/A<br>2.5" DBH<br>N/A<br>2.5" DBH<br>2.5" DBH<br>2.5" DBH<br>2.5" DBH<br>2.5" DBH<br>2.5" DBH<br>3.5" DBH                                                                                                                                                                                                                                                                                                                                                                                                                                                                                                                                                                                                                                                                                                                                                                    | 12°<br>12°<br>12°<br>12°<br>10°<br>12°<br>10°<br>12°<br>12°<br>14° GW<br>12°-20° CT<br>12°<br>12° CT<br>12°<br>12° CT<br>12°<br>12° CT<br>12°<br>12° CT<br>14° CT<br><u>SPREAD</u><br>36"<br>24"<br>24"<br>24" | 5 <sup>°</sup><br>5 <sup>°</sup><br>5 <sup>°</sup><br>5 <sup>°</sup><br>5 <sup>°</sup><br>5 <sup>°</sup><br>15 <sup>°</sup><br>15 <sup>°</sup><br>12 <sup>°</sup><br>12 <sup>°</sup><br>15 <sup>°</sup><br>12 <sup>°</sup><br>15 <sup>°</sup><br>24 <sup>°</sup> 0.C.<br>24 <sup>°</sup> 0.C.<br>36 <sup>°</sup> 0.C. | 6' CT<br>6' Min.<br>6' Min.<br>5' Min.<br>6' Min.<br>5'<br>6' Min.<br>14' GW<br>12'-20' CT<br>6' Min.<br>12' CT                                                                  |
| w Crotch<br>ree*+<br>n Button Wood*+<br>ow Crotch<br>us / Silver Button Wood*+<br>Geiger Tree*+<br>hed<br>hez` / Natchez Crape Myrtle<br>Acoma Crape Myrtle Mulit-<br>atched<br>ern Live Oak*+<br>5` CT. No Low Crotch<br>llm*+<br>ts, Full Heads<br>n*+<br>t, Stagger Heights 4` in Gro<br>k Tabebuia+<br>ow Crotch<br>Montgomery Palm+<br>'runks, Matched<br>Montgomery Palm 'Double<br>Trunks, Matched<br>Montgomery Palm 'Double<br>Montgomery Palm 'Double<br>Montgome                                                                                                          | 2.5" DBH<br>2.5" DBH<br>2.5" DBH<br>1.5" DBH<br>2.5" DBH<br>2.5" DBH<br>2.5" DBH<br>N/A<br>2.5" DBH<br>N/A<br>2.5" DBH<br>N/A<br>2.5" DBH<br>N/A<br>2.5" DBH<br>N/A<br>2.5" DBH<br>2.5" DBH<br>N/A<br>2.5" DBH<br>N/A                                                                                                                                                                                                                                                                                                                                                                                                                                                                                                                                                                                                                                                                                                                                                                                                                       | 12'<br>12'<br>12'<br>10'<br>12'<br>10'<br>12'<br>14' GW<br>12'-20' CT<br>12'<br>12' CT<br>14' CT<br>14' CT<br><u>SPREAD</u><br>36"<br>24"<br>24"<br>24"                                                        | 5 <sup>°</sup><br>5 <sup>°</sup><br>5 <sup>°</sup><br>5 <sup>°</sup><br>5 <sup>°</sup><br>15 <sup>°</sup><br>15 <sup>°</sup><br>15 <sup>°</sup><br>12 <sup>°</sup><br>12 <sup>°</sup><br>15 <sup>°</sup><br>24 <sup>°</sup> 0.C.<br>24 <sup>°</sup> 0.C.<br>36 <sup>°</sup> 0.C.                                      | <ul> <li>6' Min.</li> <li>6' Min.</li> <li>5' Min.</li> <li>6' Min.</li> <li>5'</li> <li>6' Min.</li> <li>14' GW</li> <li>12'-20' CT</li> <li>6' Min.</li> <li>12' CT</li> </ul> |
| n Button Wood*+<br>ow Crotch<br>us / Silver Button Wood*+<br>Geiger Tree*+<br>hed<br>hez` / Natchez Crape Myrtl<br>Acoma Crape Myrtle Mulit-<br>atched<br>ern Live Oak*+<br>5` CT. No Low Crotch<br>llm*+<br>ts, Full Heads<br>m*+<br>t, Stagger Heights 4` in Gro<br>k Tabebuia+<br>ow Crotch<br>Montgomery Palm+<br>runks, Matched<br>Montgomery Palm+<br>runks, Matched<br>Montgomery Palm `Double<br>Trunks, Matched<br>Montgomery Palm `Double<br>Trunks, Matched<br><u>IAME</u><br>n / Cat Palm+<br>s in Buffer<br>o Plum*+<br>lbs in Buffer<br>f Clusia*+                                                                                                                                                                                                                                                                                                                                                                                                                                                                                                                                                                                                                                                                                                                                                                                                                                                                                                                                                                                                                                                                                                                                                                                                                                                                                                                                                                                                                                                                                                                                                                                                                                                                                                                                                                                                                                                                              | 2.5" DBH<br>2.5" DBH<br>1.5" DBH<br>2.5" DBH<br>2.5" DBH<br>2.5" DBH<br>N/A<br>2.5" DBH<br>N/A<br>2.5" DBH<br>N/A<br>2.5" DBH<br>N/A<br>2.5" DBH<br>N/A<br>2.5" DBH<br>2.5" DBH | 12'<br>12'<br>10'<br>12'<br>10'<br>12'<br>14' GW<br>12'-20' CT<br>12'<br>12' CT<br>14' CT<br>14' CT<br><u>SPREAD</u><br>36"<br>24"<br>24"<br>24"                                                               | 5<br>5<br>5<br>5<br>5<br>5<br>15<br>N/A<br>5<br>12<br>12<br>15<br><u>SPACING</u><br>48" O.C.<br>24" O.C.<br>24" O.C.<br>36" O.C.                                                                                                                                                                                      | 6' Min.<br>6' Min.<br>5' Min.<br>6' Min.<br>14' GW<br>12'-20' CT<br>6' Min.<br>12' CT                                                                                            |
| ow Crotch<br>us / Silver Button Wood*+<br>Geiger Tree*+<br>hed<br>hez' / Natchez Crape Myrtl<br>Acoma Crape Myrtle Mulit-<br>atched<br>ern Live Oak*+<br>5' CT. No Low Crotch<br>Ilm*+<br>ts, Full Heads<br>m*+<br>t, Stagger Heights 4' in Gro<br>ik Tabebuia+<br>ow Crotch<br>Montgomery Palm+<br>runks, Matched<br>Montgomery Palm 'Double<br>Trunks, Matched<br>Montgomery Palm 'Double<br>Montgomery Palm 'D                                                                                                              | 2.5" DBH<br>1.5" DBH<br>2.5" DBH<br>2.5" DBH<br>2.5" DBH<br>N/A<br>2.5" DBH<br>N/A<br>2.5" DBH<br>N/A<br>4<br>Trunk'+ N/A<br>HEIGHT<br>36"<br>24"<br>24"<br>36"                                                                                                                                                                                                                                                                                                                                                                                                                                                                                                                                                                                                                                                                                                                                                                                                                                                                             | 12'<br>10'<br>12'<br>10'<br>12'<br>14' GW<br>12'-20' CT<br>12'<br>12' CT<br>14' CT<br>14' CT<br><u>SPREAD</u><br>36"<br>24"<br>24"<br>24"                                                                      | 5 <sup>°</sup><br>5 <sup>°</sup><br>5 <sup>°</sup><br>5 <sup>°</sup><br>15 <sup>°</sup><br>15 <sup>°</sup><br>12 <sup>°</sup><br>12 <sup>°</sup><br>15 <sup>°</sup><br>12 <sup>°</sup><br>24 <sup>°</sup> 0.C.<br>24 <sup>°</sup> 0.C.<br>36 <sup>°</sup> 0.C.                                                        | <ul> <li>6' Min.</li> <li>5' Min.</li> <li>6' Min.</li> <li>14' GW</li> <li>12'-20' CT</li> <li>6' Min.</li> <li>12' CT</li> </ul>                                               |
| us / Silver Button Wood*+<br>Geiger Tree*+<br>hed<br>hez` / Natchez Crape Myrtl<br>Acoma Crape Myrtle Mulit-<br>atched<br>ern Live Oak*+<br>5` CT. No Low Crotch<br>IIm*+<br>(s, Full Heads<br>m*+<br>t, Stagger Heights 4` in Gro<br>k Tabebuia+<br>ow Crotch<br>Montgomery Palm+<br>runks, Matched<br>Montgomery Palm `Double<br>Trunks, Matched<br>Montgomery Palm `Double<br>Montgomery Palm `Doubl | 1.5" DBH<br>2.5" DBH<br>1.5" DBH<br>2.5" DBH<br>2.5" DBH<br>N/A<br>2.5" DBH<br>N/A<br>2.5" DBH<br>N/A<br>2.5" DBH<br>N/A<br>2.5" DBH<br>2.5" DBH<br>2.5" DBH<br>2.5" DBH<br>2.5" DBH<br>2.5" DBH<br>2.5" DBH<br>2.5" DBH<br>2.5" DBH                                                                                                                                                                                                                                                                                                                                                                                                                                                                                                                                                                                                                                                                                                                                                                                                        | 10'<br>12'<br>10'<br>12'<br>14' GW<br>12'-20' CT<br>12'<br>12' CT<br>12' CT<br>14' CT<br><u>SPREAD</u><br>36"<br>24"<br>24"<br>24"                                                                             | 5 <sup>°</sup><br>5 <sup>°</sup><br>5 <sup>°</sup><br>15 <sup>°</sup><br>N/A<br>5 <sup>°</sup><br>12 <sup>°</sup><br>15 <sup>°</sup><br><u>SPACING</u><br>48" O.C.<br>24" O.C.<br>24" O.C.<br>36" O.C.                                                                                                                | 5' Min.<br>6' Min.<br>5'<br>6' Min.<br>14' GW<br>12'-20' CT<br>6' Min.<br>12' CT                                                                                                 |
| hed<br>hez` / Natchez Crape Myrtl<br>Acoma Crape Myrtle Mulit-<br>atched<br>em Live Oak*+<br>5` CT. No Low Crotch<br>llm*+<br>ts, Full Heads<br>m*+<br>t, Stagger Heights 4` in Gro<br>k Tabebuia+<br>ow Crotch<br>Montgomery Palm+<br>'runks, Matched<br>Montgomery Palm `Double<br>Trunks, Matched<br>IAME<br>n / Cat Palm+<br>s in Buffer<br>o Plum*+<br>lbs in Buffer<br>f Clusia*+                                                                                                                                                                                                                                                                                                                                                                                                                                                                                                                                                                                                                                                                                                                                                                                                                                                                                                                                                                                                                                                                                                                                                                                                                                                                                                                                                                                                                                                                                                                                                                                                                                                                       | le+ 2.5" DBH<br>Trunk 1.5" DBH<br>2.5" DBH<br>N/A<br>N/A<br>2.5" DBH<br>N/A<br>2.5" DBH<br>N/A<br>4.<br>Trunk'+ N/A<br><u>HEIGHT</u><br>36"<br>24"<br>24"<br>36"                                                                                                                                                                                                                                                                                                                                                                                                                                                                                                                                                                                                                                                                                                                                                                                                                                                                            | 12'<br>10'<br>12'<br>14' GW<br>12'-20' CT<br>12'<br>12' CT<br>14' CT<br><u>SPREAD</u><br>36"<br>24"<br>24"<br>24"<br>24"                                                                                       | 5 <sup>°</sup><br>5 <sup>°</sup><br>15 <sup>°</sup><br>N/A<br>5 <sup>°</sup><br>12 <sup>°</sup><br>15 <sup>°</sup><br><u>SPACING</u><br>48" O.C.<br>24" O.C.<br>24" O.C.<br>36" O.C.                                                                                                                                  | 6' Min.<br>5'<br>6' Min.<br>14' GW<br>12'-20' CT<br>6' Min.<br>12' CT                                                                                                            |
| hez` / Natchez Crape Myrtl<br>Acoma Crape Myrtle Mulit-<br>atched<br>ern Live Oak*+<br>5` CT. No Low Crotch<br>IIm*+<br>ts, Full Heads<br>m*+<br>t, Stagger Heights 4` in Gro<br>ik Tabebuia+<br>ow Crotch<br>Montgomery Palm+<br>Trunks, Matched<br>Montgomery Palm `Double<br>Trunks, Matched<br>Montgomery Palm `Double<br>Montgomery Palm `Double  | -Trunk 1.5" DBH<br>2.5" DBH<br>N/A<br>2.5" DBH<br>N/A<br>2.5" DBH<br>N/A<br>•Trunk'+ N/A<br><u>HEIGHT</u><br>36"<br>24"<br>24"                                                                                                                                                                                                                                                                                                                                                                                                                                                                                                                                                                                                                                                                                                                                                                                                                                                                                                              | 10`<br>12`<br>14` GW<br>12`-20` CT<br>12`<br>12` CT<br>14` CT<br><u>SPREAD</u><br>36"<br>24"<br>24"<br>24"<br>24"                                                                                              | 5<br>5<br>15<br>N/A<br>5<br>12<br>12<br>15<br>SPACING<br>48" O.C.<br>24" O.C.<br>24" O.C.<br>36" O.C.                                                                                                                                                                                                                 | 5'<br>6' Min.<br>14' GW<br>12'-20' CT<br>6' Min.<br>12' CT                                                                                                                       |
| atched<br>ern Live Oak*+<br>5' CT. No Low Crotch<br>IIm*+<br>(s, Full Heads<br>m*+<br>t, Stagger Heights 4' in Gro<br>k Tabebuia+<br>ow Crotch<br>Montgomery Palm+<br>runks, Matched<br>Montgomery Palm `Double<br>Trunks, Matched<br>Montgomery Palm `Double<br>IMME<br>n / Cat Palm+<br>s in Buffer<br>o Plum*+<br>ibs in Buffer<br>f Clusia*+                                                                                                                                                                                                                                                                                                                                                                                                                                                                                                                                                                                                                                                                                                                                                                                                                                                                                                                                                                                                                                                                                                                                                                                                                                                                                                                                                                                                                                                                                                                                                                                                                                                                                                                                                                                                                                                                                                                                                                                                                                                                                              | 2.5" DBH<br>N/A<br>N/A<br>2.5" DBH<br>N/A<br>• Trunk'+ N/A<br><u>HEIGHT</u><br>36"<br>24"<br>24"<br>24"                                                                                                                                                                                                                                                                                                                                                                                                                                                                                                                                                                                                                                                                                                                                                                                                                                                                                                                                     | 12'<br>14' GW<br>12'-20' CT<br>12'<br>12' CT<br>14' CT<br>5PREAD<br>36"<br>24"<br>24"<br>24"<br>24"                                                                                                            | 5<br>15<br>N/A<br>5<br>12<br>12<br>15<br><u>SPACING</u><br>48" O.C.<br>24" O.C.<br>24" O.C.<br>36" O.C.                                                                                                                                                                                                               | 6' Min.<br>14' GW<br>12'-20' CT<br>6' Min.<br>12' CT                                                                                                                             |
| ern Live Oak*+<br>5' CT. No Low Crotch<br>IIm*+<br>(s, Full Heads<br>m*+<br>t, Stagger Heights 4' in Gro<br>k Tabebuia+<br>ow Crotch<br>Montgomery Palm+<br>runks, Matched<br>Montgomery Palm 'Double<br>Trunks, Matched<br>Montgomery Palm 'Double<br>Trunks, Matched<br>Montgomery Palm 'Double<br>Trunks, Matched<br>Montgomery Palm 'Double<br>Trunks, Matched<br>IAME<br>n / Cat Palm+<br>s in Buffer<br>o Plum*+<br>lbs in Buffer<br>f Clusia*+                                                                                                                                                                                                                                                                                                                                                                                                                                                                                                                                                                                                                                                                                                                                                                                                                                                                                                                                                                                                                                                                                                                                                                                                                                                                                                                                                                                                                                                                                                                                                                                                                                                                                                                                                                                                                                                                                                                                                                                         | N/A<br>N/A<br>2.5" DBH<br>N/A<br>Trunk'+ N/A<br><u>HEIGHT</u><br>36"<br>24"<br>24"<br>24"                                                                                                                                                                                                                                                                                                                                                                                                                                                                                                                                                                                                                                                                                                                                                                                                                                                                                                                                                   | 14' GW<br>12'-20' CT<br>12'<br>12' CT<br>14' CT<br><u>SPREAD</u><br>36"<br>24"<br>24"<br>24"<br>24"                                                                                                            | 15`<br>N/A<br>5`<br>12`<br>15`<br><u>SPACING</u><br>48" O.C.<br>24" O.C.<br>24" O.C.<br>36" O.C.                                                                                                                                                                                                                      | 14` GW<br>12`-20' CT<br>6` Min.<br>12` CT                                                                                                                                        |
| IIm*+<br>cs, Full Heads<br>m*+<br>t, Stagger Heights 4` in Gro<br>ik Tabebuia+<br>ow Crotch<br>Montgomery Palm+<br>runks, Matched<br>Montgomery Palm `Double<br>Trunks, Matched<br>Montgomery Palm `Double<br>IMME<br>n / Cat Palm+<br>s in Buffer<br>o Plum*+<br>ibs in Buffer<br>f Clusia*+<br>us / Silver Button Wood                                                                                                                                                                                                                                                                                                                                                                                                                                                                                                                                                                                                                                                                                                                                                                                                                                                                                                                                                                                                                                                                                                                                                                                                                                                                                                                                                                                                                                                                                                                                                                                                                                                                                                                                                                                                                                                                                                                                                                                                                                                                                                                      | N/A<br>2.5" DBH<br>N/A<br>*Trunk'+ N/A<br><u>HEIGHT</u><br>36"<br>24"<br>24"<br>24"                                                                                                                                                                                                                                                                                                                                                                                                                                                                                                                                                                                                                                                                                                                                                                                                                                                                                                                                                         | 12'-20' CT<br>12'<br>12' CT<br>14' CT<br><u>SPREAD</u><br>36"<br>24"<br>24"<br>24"<br>24"                                                                                                                      | N/A<br>5'<br>12'<br>15'<br><u>SPACING</u><br>48" O.C.<br>24" O.C.<br>24" O.C.<br>36" O.C.                                                                                                                                                                                                                             | 12`-20` CT<br>6` Min.<br>12` CT                                                                                                                                                  |
| n*+<br>t, Stagger Heights 4` in Gro<br>k Tabebuia+<br>ow Crotch<br>Montgomery Palm+<br>'runks, Matched<br>Montgomery Palm `Double<br>Trunks, Matched<br><u>IAME</u><br>n / Cat Palm+<br>s in Buffer<br>o Plum*+<br>ibs in Buffer<br>f Clusia*+<br>us / Silver Button Wood                                                                                                                                                                                                                                                                                                                                                                                                                                                                                                                                                                                                                                                                                                                                                                                                                                                                                                                                                                                                                                                                                                                                                                                                                                                                                                                                                                                                                                                                                                                                                                                                                                                                                                                                                                                                                                                                                                                                                                                                                                                                                                                                                                     | 2.5" DBH<br>N/A<br>Trunk`+ N/A<br><u>HEIGHT</u><br>36"<br>24"<br>24"<br>24"<br>36"                                                                                                                                                                                                                                                                                                                                                                                                                                                                                                                                                                                                                                                                                                                                                                                                                                                                                                                                                          | 12'<br>12' CT<br>14' CT<br><u>SPREAD</u><br>36"<br>24"<br>24"<br>24"<br>24"                                                                                                                                    | 5`<br>12`<br>15`<br><u>SPACING</u><br>48" O.C.<br>24" O.C.<br>24" O.C.<br>36" O.C.                                                                                                                                                                                                                                    | 6` Min.<br>12` CT                                                                                                                                                                |
| Ik Tabebuia+<br>ow Crotch<br>Montgomery Palm+<br>runks, Matched<br>Montgomery Palm `Double<br>Trunks, Matched<br>I <u>AME</u><br>n / Cat Palm+<br>s in Buffer<br>o Plum*+<br>lbs in Buffer<br>f Clusia*+<br>us / Silver Button Wood                                                                                                                                                                                                                                                                                                                                                                                                                                                                                                                                                                                                                                                                                                                                                                                                                                                                                                                                                                                                                                                                                                                                                                                                                                                                                                                                                                                                                                                                                                                                                                                                                                                                                                                                                                                                                                                                                                                                                                                                                                                                                                                                                                                                           | 2.5" DBH<br>N/A<br>Trunk`+ N/A<br><u>HEIGHT</u><br>36"<br>24"<br>24"<br>24"<br>36"                                                                                                                                                                                                                                                                                                                                                                                                                                                                                                                                                                                                                                                                                                                                                                                                                                                                                                                                                          | 12' CT<br>14' CT<br><u>SPREAD</u><br>36"<br>24"<br>24"<br>24"<br>24"                                                                                                                                           | 12`<br>15`<br><u>SPACING</u><br>48" O.C.<br>24" O.C.<br>24" O.C.<br>36" O.C.                                                                                                                                                                                                                                          | 12` CT                                                                                                                                                                           |
| Montgomery Palm+<br>'runks, Matched<br>Montgomery Palm `Double<br>Trunks, Matched<br><u>IAME</u><br>n / Cat Palm+<br>s in Buffer<br>o Plum*+<br>ibs in Buffer<br>f Clusia*+<br>us / Silver Button Wood                                                                                                                                                                                                                                                                                                                                                                                                                                                                                                                                                                                                                                                                                                                                                                                                                                                                                                                                                                                                                                                                                                                                                                                                                                                                                                                                                                                                                                                                                                                                                                                                                                                                                                                                                                                                                                                                                                                                                                                                                                                                                                                                                                                                                                        | • Trunk`+ N/A<br><u>HEIGHT</u><br>36"<br>24"<br>24"<br>36"                                                                                                                                                                                                                                                                                                                                                                                                                                                                                                                                                                                                                                                                                                                                                                                                                                                                                                                                                                                  | 14' CT<br><u>SPREAD</u><br>36"<br>24"<br>24"<br>24"<br>36"                                                                                                                                                     | 15`<br><u>SPACING</u><br>48" O.C.<br>24" O.C.<br>24" O.C.<br>36" O.C.                                                                                                                                                                                                                                                 |                                                                                                                                                                                  |
| Montgomery Palm `Double<br>Trunks, Matched<br>I <u>AME</u><br>n / Cat Palm+<br>s in Buffer<br>o Plum*+<br>ibs in Buffer<br>f Clusia*+<br>us / Silver Button Wood                                                                                                                                                                                                                                                                                                                                                                                                                                                                                                                                                                                                                                                                                                                                                                                                                                                                                                                                                                                                                                                                                                                                                                                                                                                                                                                                                                                                                                                                                                                                                                                                                                                                                                                                                                                                                                                                                                                                                                                                                                                                                                                                                                                                                                                                              | <u>HEIGHT</u><br>36"<br>24"<br>24"<br>36"                                                                                                                                                                                                                                                                                                                                                                                                                                                                                                                                                                                                                                                                                                                                                                                                                                                                                                                                                                                                   | <u>SPREAD</u><br>36"<br>24"<br>24"<br>24"<br>36"                                                                                                                                                               | <u>SPACING</u><br>48" O.C.<br>24" O.C.<br>24" O.C.<br>36" O.C.                                                                                                                                                                                                                                                        | 14` CT                                                                                                                                                                           |
| IAME<br>n / Cat Palm+<br>s in Buffer<br>o Plum*+<br>ibs in Buffer<br>f Clusia*+<br>us / Silver Button Wood                                                                                                                                                                                                                                                                                                                                                                                                                                                                                                                                                                                                                                                                                                                                                                                                                                                                                                                                                                                                                                                                                                                                                                                                                                                                                                                                                                                                                                                                                                                                                                                                                                                                                                                                                                                                                                                                                                                                                                                                                                                                                                                                                                                                                                                                                                                                    | 36"<br>24"<br>24"<br>36"                                                                                                                                                                                                                                                                                                                                                                                                                                                                                                                                                                                                                                                                                                                                                                                                                                                                                                                                                                                                                    | 36"<br>24"<br>24"<br>24"<br>36"                                                                                                                                                                                | 48" O.C.<br>24" O.C.<br>24" O.C.<br>36" O.C.                                                                                                                                                                                                                                                                          |                                                                                                                                                                                  |
| s in Buffer<br>o Plum*+<br>ibs in Buffer<br>f Clusia*+<br>us / Silver Button Wood                                                                                                                                                                                                                                                                                                                                                                                                                                                                                                                                                                                                                                                                                                                                                                                                                                                                                                                                                                                                                                                                                                                                                                                                                                                                                                                                                                                                                                                                                                                                                                                                                                                                                                                                                                                                                                                                                                                                                                                                                                                                                                                                                                                                                                                                                                                                                             | 24"<br>24"<br>36"                                                                                                                                                                                                                                                                                                                                                                                                                                                                                                                                                                                                                                                                                                                                                                                                                                                                                                                                                                                                                           | 24"<br>24"<br>24"<br>36"                                                                                                                                                                                       | 24" O.C.<br>24" O.C.<br>36" O.C.                                                                                                                                                                                                                                                                                      |                                                                                                                                                                                  |
| bs in Buffer<br>f Clusia*+<br>us / Silver Button Wood                                                                                                                                                                                                                                                                                                                                                                                                                                                                                                                                                                                                                                                                                                                                                                                                                                                                                                                                                                                                                                                                                                                                                                                                                                                                                                                                                                                                                                                                                                                                                                                                                                                                                                                                                                                                                                                                                                                                                                                                                                                                                                                                                                                                                                                                                                                                                                                         | 24"<br>36"                                                                                                                                                                                                                                                                                                                                                                                                                                                                                                                                                                                                                                                                                                                                                                                                                                                                                                                                                                                                                                  | 24"<br>24"<br>36"                                                                                                                                                                                              | 24" O.C.<br>36" O.C.                                                                                                                                                                                                                                                                                                  |                                                                                                                                                                                  |
| us / Silver Button Wood                                                                                                                                                                                                                                                                                                                                                                                                                                                                                                                                                                                                                                                                                                                                                                                                                                                                                                                                                                                                                                                                                                                                                                                                                                                                                                                                                                                                                                                                                                                                                                                                                                                                                                                                                                                                                                                                                                                                                                                                                                                                                                                                                                                                                                                                                                                                                                                                                       | 36"                                                                                                                                                                                                                                                                                                                                                                                                                                                                                                                                                                                                                                                                                                                                                                                                                                                                                                                                                                                                                                         | 24"<br>36"                                                                                                                                                                                                     | 36" O.C.                                                                                                                                                                                                                                                                                                              |                                                                                                                                                                                  |
| us / Silver Button Wood<br>in Buffer*+                                                                                                                                                                                                                                                                                                                                                                                                                                                                                                                                                                                                                                                                                                                                                                                                                                                                                                                                                                                                                                                                                                                                                                                                                                                                                                                                                                                                                                                                                                                                                                                                                                                                                                                                                                                                                                                                                                                                                                                                                                                                                                                                                                                                                                                                                                                                                                                                        |                                                                                                                                                                                                                                                                                                                                                                                                                                                                                                                                                                                                                                                                                                                                                                                                                                                                                                                                                                                                                                             | 36"                                                                                                                                                                                                            |                                                                                                                                                                                                                                                                                                                       |                                                                                                                                                                                  |
|                                                                                                                                                                                                                                                                                                                                                                                                                                                                                                                                                                                                                                                                                                                                                                                                                                                                                                                                                                                                                                                                                                                                                                                                                                                                                                                                                                                                                                                                                                                                                                                                                                                                                                                                                                                                                                                                                                                                                                                                                                                                                                                                                                                                                                                                                                                                                                                                                                               | 24"                                                                                                                                                                                                                                                                                                                                                                                                                                                                                                                                                                                                                                                                                                                                                                                                                                                                                                                                                                                                                                         |                                                                                                                                                                                                                | 48" O.C.                                                                                                                                                                                                                                                                                                              |                                                                                                                                                                                  |
| Crinum Lily+<br>fer                                                                                                                                                                                                                                                                                                                                                                                                                                                                                                                                                                                                                                                                                                                                                                                                                                                                                                                                                                                                                                                                                                                                                                                                                                                                                                                                                                                                                                                                                                                                                                                                                                                                                                                                                                                                                                                                                                                                                                                                                                                                                                                                                                                                                                                                                                                                                                                                                           |                                                                                                                                                                                                                                                                                                                                                                                                                                                                                                                                                                                                                                                                                                                                                                                                                                                                                                                                                                                                                                             | 26"                                                                                                                                                                                                            |                                                                                                                                                                                                                                                                                                                       |                                                                                                                                                                                  |
| Emma` / `Queen Emma` Ci                                                                                                                                                                                                                                                                                                                                                                                                                                                                                                                                                                                                                                                                                                                                                                                                                                                                                                                                                                                                                                                                                                                                                                                                                                                                                                                                                                                                                                                                                                                                                                                                                                                                                                                                                                                                                                                                                                                                                                                                                                                                                                                                                                                                                                                                                                                                                                                                                       | rinum 36"                                                                                                                                                                                                                                                                                                                                                                                                                                                                                                                                                                                                                                                                                                                                                                                                                                                                                                                                                                                                                                   | 36"                                                                                                                                                                                                            | 48" O.C.                                                                                                                                                                                                                                                                                                              |                                                                                                                                                                                  |
| d` / Red Hibiscus+<br>fer                                                                                                                                                                                                                                                                                                                                                                                                                                                                                                                                                                                                                                                                                                                                                                                                                                                                                                                                                                                                                                                                                                                                                                                                                                                                                                                                                                                                                                                                                                                                                                                                                                                                                                                                                                                                                                                                                                                                                                                                                                                                                                                                                                                                                                                                                                                                                                                                                     | 24"                                                                                                                                                                                                                                                                                                                                                                                                                                                                                                                                                                                                                                                                                                                                                                                                                                                                                                                                                                                                                                         | 24"                                                                                                                                                                                                            | 48" O.C.                                                                                                                                                                                                                                                                                                              |                                                                                                                                                                                  |
| pson`s Stopper*+                                                                                                                                                                                                                                                                                                                                                                                                                                                                                                                                                                                                                                                                                                                                                                                                                                                                                                                                                                                                                                                                                                                                                                                                                                                                                                                                                                                                                                                                                                                                                                                                                                                                                                                                                                                                                                                                                                                                                                                                                                                                                                                                                                                                                                                                                                                                                                                                                              | 36"                                                                                                                                                                                                                                                                                                                                                                                                                                                                                                                                                                                                                                                                                                                                                                                                                                                                                                                                                                                                                                         | 30"                                                                                                                                                                                                            | 24" O.C.                                                                                                                                                                                                                                                                                                              |                                                                                                                                                                                  |
| loum                                                                                                                                                                                                                                                                                                                                                                                                                                                                                                                                                                                                                                                                                                                                                                                                                                                                                                                                                                                                                                                                                                                                                                                                                                                                                                                                                                                                                                                                                                                                                                                                                                                                                                                                                                                                                                                                                                                                                                                                                                                                                                                                                                                                                                                                                                                                                                                                                                          | 36"                                                                                                                                                                                                                                                                                                                                                                                                                                                                                                                                                                                                                                                                                                                                                                                                                                                                                                                                                                                                                                         | 24"                                                                                                                                                                                                            | 48" O.C.                                                                                                                                                                                                                                                                                                              |                                                                                                                                                                                  |
| Maki` / Maki Podocarpus+<br>in Buffer                                                                                                                                                                                                                                                                                                                                                                                                                                                                                                                                                                                                                                                                                                                                                                                                                                                                                                                                                                                                                                                                                                                                                                                                                                                                                                                                                                                                                                                                                                                                                                                                                                                                                                                                                                                                                                                                                                                                                                                                                                                                                                                                                                                                                                                                                                                                                                                                         | 18"                                                                                                                                                                                                                                                                                                                                                                                                                                                                                                                                                                                                                                                                                                                                                                                                                                                                                                                                                                                                                                         | 12"                                                                                                                                                                                                            | 18" O.C.                                                                                                                                                                                                                                                                                                              |                                                                                                                                                                                  |
| Maki` / Maki Podocarpus+<br>in Buffer                                                                                                                                                                                                                                                                                                                                                                                                                                                                                                                                                                                                                                                                                                                                                                                                                                                                                                                                                                                                                                                                                                                                                                                                                                                                                                                                                                                                                                                                                                                                                                                                                                                                                                                                                                                                                                                                                                                                                                                                                                                                                                                                                                                                                                                                                                                                                                                                         | 36"                                                                                                                                                                                                                                                                                                                                                                                                                                                                                                                                                                                                                                                                                                                                                                                                                                                                                                                                                                                                                                         | 24"                                                                                                                                                                                                            | 24" O.C.                                                                                                                                                                                                                                                                                                              |                                                                                                                                                                                  |
| Bird Of Paradise                                                                                                                                                                                                                                                                                                                                                                                                                                                                                                                                                                                                                                                                                                                                                                                                                                                                                                                                                                                                                                                                                                                                                                                                                                                                                                                                                                                                                                                                                                                                                                                                                                                                                                                                                                                                                                                                                                                                                                                                                                                                                                                                                                                                                                                                                                                                                                                                                              | 36"                                                                                                                                                                                                                                                                                                                                                                                                                                                                                                                                                                                                                                                                                                                                                                                                                                                                                                                                                                                                                                         | 24"                                                                                                                                                                                                            | 48" O.C.                                                                                                                                                                                                                                                                                                              |                                                                                                                                                                                  |
| arf Fakahatchee Grass*+<br>fer                                                                                                                                                                                                                                                                                                                                                                                                                                                                                                                                                                                                                                                                                                                                                                                                                                                                                                                                                                                                                                                                                                                                                                                                                                                                                                                                                                                                                                                                                                                                                                                                                                                                                                                                                                                                                                                                                                                                                                                                                                                                                                                                                                                                                                                                                                                                                                                                                | 24"                                                                                                                                                                                                                                                                                                                                                                                                                                                                                                                                                                                                                                                                                                                                                                                                                                                                                                                                                                                                                                         | 24"                                                                                                                                                                                                            | 36" O.C.                                                                                                                                                                                                                                                                                                              |                                                                                                                                                                                  |
| IAME                                                                                                                                                                                                                                                                                                                                                                                                                                                                                                                                                                                                                                                                                                                                                                                                                                                                                                                                                                                                                                                                                                                                                                                                                                                                                                                                                                                                                                                                                                                                                                                                                                                                                                                                                                                                                                                                                                                                                                                                                                                                                                                                                                                                                                                                                                                                                                                                                                          | HEIGHT                                                                                                                                                                                                                                                                                                                                                                                                                                                                                                                                                                                                                                                                                                                                                                                                                                                                                                                                                                                                                                      | SPREAD                                                                                                                                                                                                         | SPACING                                                                                                                                                                                                                                                                                                               |                                                                                                                                                                                  |
| +                                                                                                                                                                                                                                                                                                                                                                                                                                                                                                                                                                                                                                                                                                                                                                                                                                                                                                                                                                                                                                                                                                                                                                                                                                                                                                                                                                                                                                                                                                                                                                                                                                                                                                                                                                                                                                                                                                                                                                                                                                                                                                                                                                                                                                                                                                                                                                                                                                             | 18"                                                                                                                                                                                                                                                                                                                                                                                                                                                                                                                                                                                                                                                                                                                                                                                                                                                                                                                                                                                                                                         | 14"                                                                                                                                                                                                            | 24" O.C.                                                                                                                                                                                                                                                                                                              |                                                                                                                                                                                  |
| ` / Dwarf Firebush*+                                                                                                                                                                                                                                                                                                                                                                                                                                                                                                                                                                                                                                                                                                                                                                                                                                                                                                                                                                                                                                                                                                                                                                                                                                                                                                                                                                                                                                                                                                                                                                                                                                                                                                                                                                                                                                                                                                                                                                                                                                                                                                                                                                                                                                                                                                                                                                                                                          | 18"                                                                                                                                                                                                                                                                                                                                                                                                                                                                                                                                                                                                                                                                                                                                                                                                                                                                                                                                                                                                                                         | 18"                                                                                                                                                                                                            | 24" O.C.                                                                                                                                                                                                                                                                                                              |                                                                                                                                                                                  |
| asmine+                                                                                                                                                                                                                                                                                                                                                                                                                                                                                                                                                                                                                                                                                                                                                                                                                                                                                                                                                                                                                                                                                                                                                                                                                                                                                                                                                                                                                                                                                                                                                                                                                                                                                                                                                                                                                                                                                                                                                                                                                                                                                                                                                                                                                                                                                                                                                                                                                                       | 18"                                                                                                                                                                                                                                                                                                                                                                                                                                                                                                                                                                                                                                                                                                                                                                                                                                                                                                                                                                                                                                         | 14"                                                                                                                                                                                                            | 18" O.C.                                                                                                                                                                                                                                                                                                              |                                                                                                                                                                                  |
| rial Blue' / Immediate Diagonal                                                                                                                                                                                                                                                                                                                                                                                                                                                                                                                                                                                                                                                                                                                                                                                                                                                                                                                                                                                                                                                                                                                                                                                                                                                                                                                                                                                                                                                                                                                                                                                                                                                                                                                                                                                                                                                                                                                                                                                                                                                                                                                                                                                                                                                                                                                                                                                                               | umbago+ 18"                                                                                                                                                                                                                                                                                                                                                                                                                                                                                                                                                                                                                                                                                                                                                                                                                                                                                                                                                                                                                                 | 18"                                                                                                                                                                                                            | 18" O.C.                                                                                                                                                                                                                                                                                                              |                                                                                                                                                                                  |
| rial Blue` / Imperial Blue Plu                                                                                                                                                                                                                                                                                                                                                                                                                                                                                                                                                                                                                                                                                                                                                                                                                                                                                                                                                                                                                                                                                                                                                                                                                                                                                                                                                                                                                                                                                                                                                                                                                                                                                                                                                                                                                                                                                                                                                                                                                                                                                                                                                                                                                                                                                                                                                                                                                | 24"                                                                                                                                                                                                                                                                                                                                                                                                                                                                                                                                                                                                                                                                                                                                                                                                                                                                                                                                                                                                                                         | 18"                                                                                                                                                                                                            | 30" O.C.                                                                                                                                                                                                                                                                                                              |                                                                                                                                                                                  |
|                                                                                                                                                                                                                                                                                                                                                                                                                                                                                                                                                                                                                                                                                                                                                                                                                                                                                                                                                                                                                                                                                                                                                                                                                                                                                                                                                                                                                                                                                                                                                                                                                                                                                                                                                                                                                                                                                                                                                                                                                                                                                                                                                                                                                                                                                                                                                                                                                                               | HEIGHT                                                                                                                                                                                                                                                                                                                                                                                                                                                                                                                                                                                                                                                                                                                                                                                                                                                                                                                                                                                                                                      | SPREAD                                                                                                                                                                                                         | SPACING                                                                                                                                                                                                                                                                                                               |                                                                                                                                                                                  |
| arf Fakahatchee Grass*+                                                                                                                                                                                                                                                                                                                                                                                                                                                                                                                                                                                                                                                                                                                                                                                                                                                                                                                                                                                                                                                                                                                                                                                                                                                                                                                                                                                                                                                                                                                                                                                                                                                                                                                                                                                                                                                                                                                                                                                                                                                                                                                                                                                                                                                                                                                                                                                                                       | + 12"                                                                                                                                                                                                                                                                                                                                                                                                                                                                                                                                                                                                                                                                                                                                                                                                                                                                                                                                                                                                                                       | 12"                                                                                                                                                                                                            | 18" O.C.                                                                                                                                                                                                                                                                                                              |                                                                                                                                                                                  |
| arf Fakahatchee Grass*+<br>bs in Buffer                                                                                                                                                                                                                                                                                                                                                                                                                                                                                                                                                                                                                                                                                                                                                                                                                                                                                                                                                                                                                                                                                                                                                                                                                                                                                                                                                                                                                                                                                                                                                                                                                                                                                                                                                                                                                                                                                                                                                                                                                                                                                                                                                                                                                                                                                                                                                                                                       |                                                                                                                                                                                                                                                                                                                                                                                                                                                                                                                                                                                                                                                                                                                                                                                                                                                                                                                                                                                                                                             | 12"                                                                                                                                                                                                            | 18" O.C.                                                                                                                                                                                                                                                                                                              |                                                                                                                                                                                  |
| arf Fakahatchee Grass*+<br>bs in Buffer<br><u>IAME</u><br>land` / Green Island Ficus+                                                                                                                                                                                                                                                                                                                                                                                                                                                                                                                                                                                                                                                                                                                                                                                                                                                                                                                                                                                                                                                                                                                                                                                                                                                                                                                                                                                                                                                                                                                                                                                                                                                                                                                                                                                                                                                                                                                                                                                                                                                                                                                                                                                                                                                                                                                                                         | 12"                                                                                                                                                                                                                                                                                                                                                                                                                                                                                                                                                                                                                                                                                                                                                                                                                                                                                                                                                                                                                                         | 6"                                                                                                                                                                                                             | 12" O.C.                                                                                                                                                                                                                                                                                                              |                                                                                                                                                                                  |
| arf Fakahatchee Grass*+<br>ibs in Buffer<br><u>IAME</u><br>land` / Green Island Ficus+<br>Schillings Holly*+                                                                                                                                                                                                                                                                                                                                                                                                                                                                                                                                                                                                                                                                                                                                                                                                                                                                                                                                                                                                                                                                                                                                                                                                                                                                                                                                                                                                                                                                                                                                                                                                                                                                                                                                                                                                                                                                                                                                                                                                                                                                                                                                                                                                                                                                                                                                  |                                                                                                                                                                                                                                                                                                                                                                                                                                                                                                                                                                                                                                                                                                                                                                                                                                                                                                                                                                                                                                             | N1/A                                                                                                                                                                                                           | N/A                                                                                                                                                                                                                                                                                                                   |                                                                                                                                                                                  |
| arf Fakahatchee Grass*+<br>ibs in Buffer<br>IAME<br>Iand` / Green Island Ficus+<br>Schillings Holly*+<br>Giant` / Evergreen Giant L<br>Grass<br>Field Verify Sod Areas Pri                                                                                                                                                                                                                                                                                                                                                                                                                                                                                                                                                                                                                                                                                                                                                                                                                                                                                                                                                                                                                                                                                                                                                                                                                                                                                                                                                                                                                                                                                                                                                                                                                                                                                                                                                                                                                                                                                                                                                                                                                                                                                                                                                                                                                                                                    | .iriope 10"-12"<br>N/A                                                                                                                                                                                                                                                                                                                                                                                                                                                                                                                                                                                                                                                                                                                                                                                                                                                                                                                                                                                                                      | IN/A                                                                                                                                                                                                           |                                                                                                                                                                                                                                                                                                                       |                                                                                                                                                                                  |
| arf Fakahatchee Grass*+<br>ibs in Buffer<br>IAME<br>Iand` / Green Island Ficus+<br>Schillings Holly*+<br>Giant` / Evergreen Giant L<br>Grass<br>Field Verify Sod Areas Pri                                                                                                                                                                                                                                                                                                                                                                                                                                                                                                                                                                                                                                                                                                                                                                                                                                                                                                                                                                                                                                                                                                                                                                                                                                                                                                                                                                                                                                                                                                                                                                                                                                                                                                                                                                                                                                                                                                                                                                                                                                                                                                                                                                                                                                                                    | .iriope 10"-12"<br>N/A<br>or To                                                                                                                                                                                                                                                                                                                                                                                                                                                                                                                                                                                                                                                                                                                                                                                                                                                                                                                                                                                                             | N/A<br>8"                                                                                                                                                                                                      | 18" O.C.                                                                                                                                                                                                                                                                                                              |                                                                                                                                                                                  |
| arf Fakahatchee Grass*+<br>ibs in Buffer<br>IAME<br>Iand' / Green Island Ficus+<br>Schillings Holly*+<br>Giant' / Evergreen Giant L<br>Grass<br>Field Verify Sod Areas Pricis                                                                                                                                                                                                                                                                                                                                                                                                                                                                                                                                                                                                                                                                                                                                                                                                                                                                                                                                                                                                                                                                                                                                                                                                                                                                                                                                                                                                                                                                                                                                                                                                                                                                                                                                                                                                                                                                                                                                                                                                                                                                                                                                                                                                                                                                 | .iriope 10"-12"<br>N/A<br>or To 8"<br>N/A                                                                                                                                                                                                                                                                                                                                                                                                                                                                                                                                                                                                                                                                                                                                                                                                                                                                                                                                                                                                   |                                                                                                                                                                                                                | 18" O.C.<br>N/A                                                                                                                                                                                                                                                                                                       |                                                                                                                                                                                  |
|                                                                                                                                                                                                                                                                                                                                                                                                                                                                                                                                                                                                                                                                                                                                                                                                                                                                                                                                                                                                                                                                                                                                                                                                                                                                                                                                                                                                                                                                                                                                                                                                                                                                                                                                                                                                                                                                                                                                                                                                                                                                                                                                                                                                                                                                                                                                                                                                                                               |                                                                                                                                                                                                                                                                                                                                                                                                                                                                                                                                                                                                                                                                                                                                                                                                                                                                                                                                                                                                                                             | n Giant` / Evergreen Giant Liriope 10"-12"                                                                                                                                                                     | n Giant` / Evergreen Giant Liriope 10"-12" 6"                                                                                                                                                                                                                                                                         | n Giant` / Evergreen Giant Liriope 10"-12" 6" 12" O.C.<br>Grass N/A N/A N/A<br>, Field Verify Sod Areas Prior To<br>as                                                           |