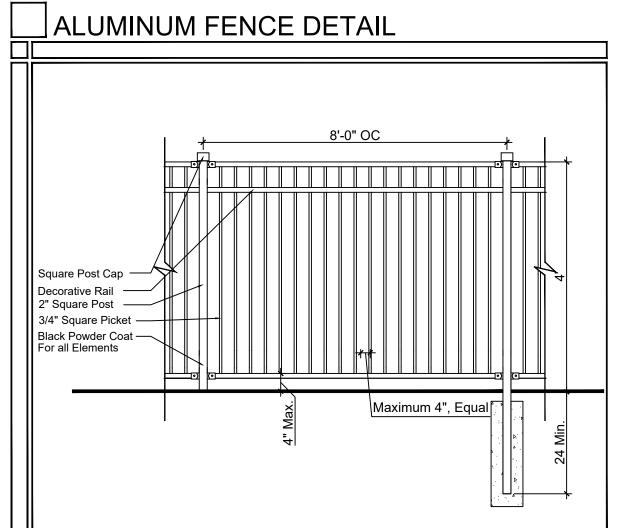

5/2017</li> </ul> |
|---|--------------------------------------------------------------------------------------------------------------------------------------------|
|   | • D/R DUMPSTER WITH ENCLOSURES                                                                                                             |
| l | LIGHTING LOCATIONS ARE CONCEPTUAL AND ARE SUBJECT TO FINAL PHOTOMETRICS.                                                                   |
|   | <ul> <li>PBC TRAFFIC HAS CONFIRMED NO ADDITIONAL ROW IS NECESSARY. BLUE HERON BLVD<br/>WILL REMAIN AS A 100' ROW</li> </ul>                |
|   | <ul> <li>THE LANDSCAPING IN THE MEDIANS ADJACENT TO THIS PROJECT WILL BE INSTALLED<br/>AND MAINTAINED BY THE PROPERTY OWNER</li> </ul>     |

USE: WAREH/DIST TERM/W BLUE HERON BLVD ROW



# Dumpster Detail



Amendment Stamp

## Parking and Striping





### Master Sign Program



Zoning Stamp

SCHMIDT

NICHOLS

LANDSCAPE ARCHITECTURE

AND URBAN PLANNING

1551 N. Flagler Dr, Ste 102 West Palm Beach, FL 33401

Email: info@snlandplan.com Website: www.snlandplan.com

License No: LC26000232

Phone: 561.684.6141

06/15/18 1" = 60'-0" Design By: Drawn By: Checked By: 852.01 17-82

**REVISIONS / SUBMISSIONS** 07/03/19 Resubmitta

01/09/20 Resubmitta

03/18/21 Resubmitta 04/29/21 Resubmittal

Site Plan

SP-1