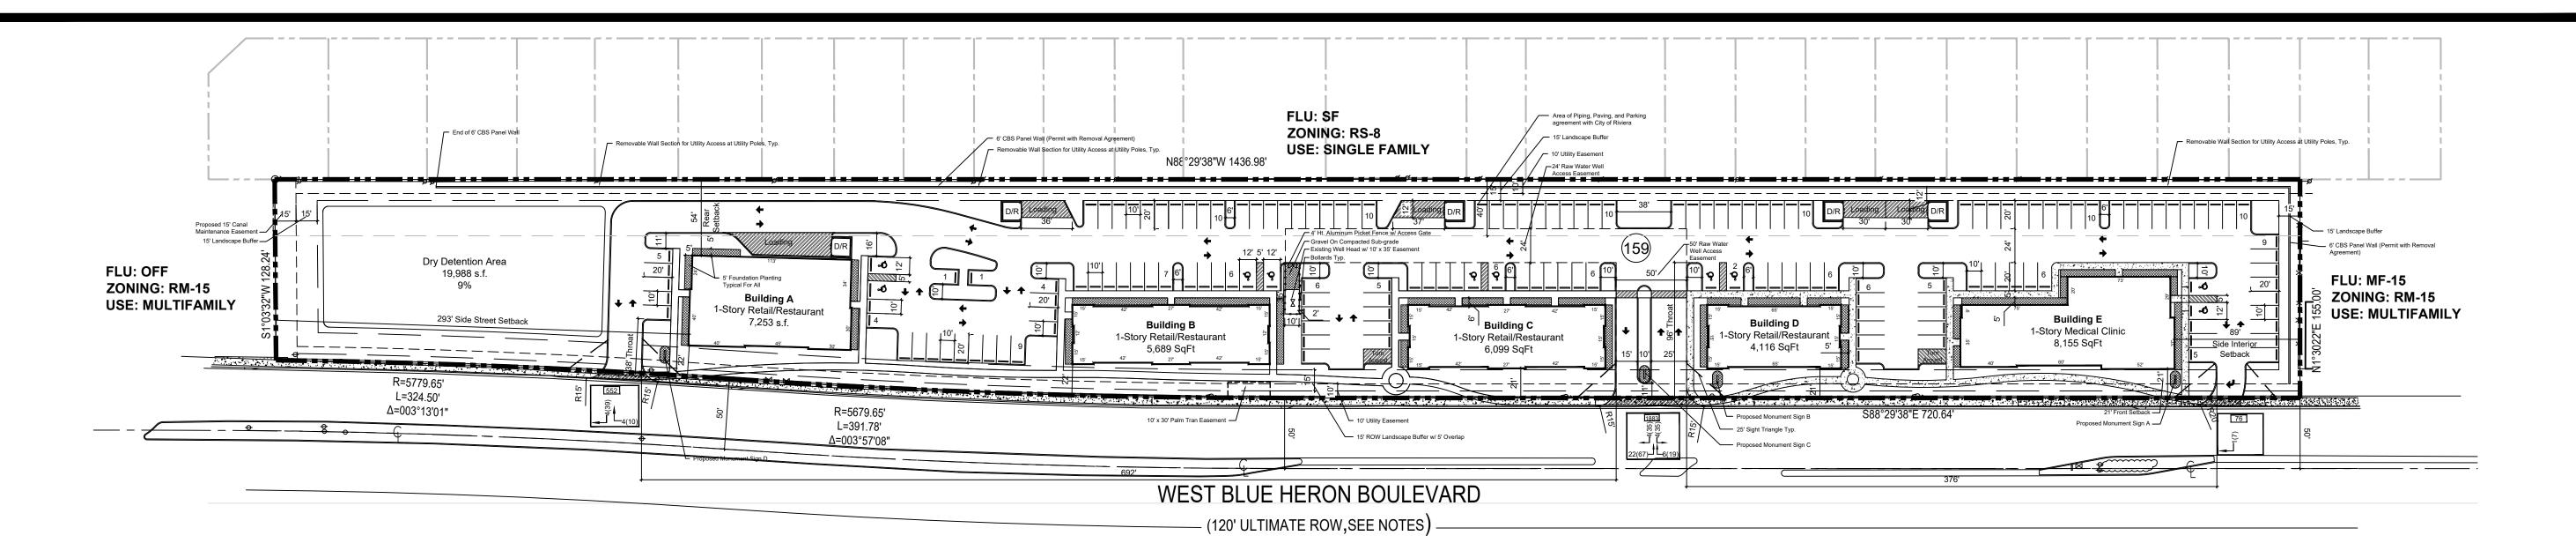

FLU: COM **ZONING: CG** 

#### Site Data

| Application Name                                                                                                                                                                                                                                                                                                                                                      | Blue Heron Comm                                                              | nercia                                 |
|-----------------------------------------------------------------------------------------------------------------------------------------------------------------------------------------------------------------------------------------------------------------------------------------------------------------------------------------------------------------------|------------------------------------------------------------------------------|----------------------------------------|
| Application Number                                                                                                                                                                                                                                                                                                                                                    | SP-18-13, RZ-18-02, LU-18-02, AB-                                            |                                        |
| Proposed Use                                                                                                                                                                                                                                                                                                                                                          | Medical Clinic/Retail/Resta                                                  |                                        |
| Existing Future Land Use Designation                                                                                                                                                                                                                                                                                                                                  | Office                                                                       | (OFF                                   |
| Proposed Future Land Use Designation                                                                                                                                                                                                                                                                                                                                  | Commercial (                                                                 | CON                                    |
| Existing Zoning District                                                                                                                                                                                                                                                                                                                                              | Office Professiona                                                           | l (OF                                  |
| Proposed Zoning District                                                                                                                                                                                                                                                                                                                                              | General Commercia                                                            | •                                      |
| Section, Township, Range                                                                                                                                                                                                                                                                                                                                              |                                                                              | /42/4                                  |
| Property Control Number                                                                                                                                                                                                                                                                                                                                               | 56-43-42-29-37-000                                                           |                                        |
| Applicable Overlay(s)                                                                                                                                                                                                                                                                                                                                                 | Principal Arterial Design Standards Ov                                       | -                                      |
| Total Gross Land Area                                                                                                                                                                                                                                                                                                                                                 | 4.91 ac (213,901.3                                                           |                                        |
| Deeded Land Area                                                                                                                                                                                                                                                                                                                                                      | 3.59 ac (156,422.1                                                           |                                        |
| Total Gross Floor Area                                                                                                                                                                                                                                                                                                                                                | 31,3                                                                         | 62 s.                                  |
| Building A (Retail/Restaurant)                                                                                                                                                                                                                                                                                                                                        | 7,253 s.f.                                                                   |                                        |
| Building B (Retail/Restaurant)                                                                                                                                                                                                                                                                                                                                        | 5,689 s.f.                                                                   |                                        |
| Building C (Retail/Restaurant)                                                                                                                                                                                                                                                                                                                                        | 6,099 s.f.                                                                   |                                        |
| Building D (Retail/Restaurant)                                                                                                                                                                                                                                                                                                                                        | 4,166 s.f.                                                                   |                                        |
| Building E (Medical Clinic)                                                                                                                                                                                                                                                                                                                                           | 8,155 s.f.                                                                   |                                        |
| Concurren                                                                                                                                                                                                                                                                                                                                                             | cy Approval*                                                                 |                                        |
| Retail/Restaurant                                                                                                                                                                                                                                                                                                                                                     | 23,207 s.f.                                                                  |                                        |
| Medical Clinic                                                                                                                                                                                                                                                                                                                                                        | 8,155 s.f.                                                                   |                                        |
| ***************************************                                                                                                                                                                                                                                                                                                                               |                                                                              |                                        |
| Concurrency is approved for the ab                                                                                                                                                                                                                                                                                                                                    | ove uses and amounts shown on this plan.                                     |                                        |
| Total Floor Area Ratio                                                                                                                                                                                                                                                                                                                                                |                                                                              |                                        |
| Total Floor Alea Natio                                                                                                                                                                                                                                                                                                                                                |                                                                              | .1                                     |
| Total Building Coverage                                                                                                                                                                                                                                                                                                                                               |                                                                              | 159                                    |
| Total Building Coverage<br>Pervious Area                                                                                                                                                                                                                                                                                                                              |                                                                              | 159                                    |
| Total Building Coverage<br>Pervious Area<br>Open Space 76,646 s.f.                                                                                                                                                                                                                                                                                                    |                                                                              | 159                                    |
| Total Building Coverage<br>Pervious Area<br>Open Space 76,646 s.f.<br>Landscape Area 10,424 s.f.                                                                                                                                                                                                                                                                      | 45.00                                                                        | 159<br>419                             |
| Total Building Coverage Pervious Area Open Space 76,646 s.f. Landscape Area 10,424 s.f. Detention                                                                                                                                                                                                                                                                     | .45 a.c. (19,98                                                              | 159<br>419<br>38 s.f                   |
| Total Building Coverage Pervious Area Open Space 76,646 s.f. Landscape Area 10,424 s.f. Detention Building Height                                                                                                                                                                                                                                                     | •                                                                            | 159<br>419<br>38 s.f                   |
| Total Building Coverage Pervious Area Open Space 76,646 s.f. Landscape Area 10,424 s.f. Detention Building Height Number of Stories                                                                                                                                                                                                                                   |                                                                              | 159<br>419<br>38 s.f<br>32'-0          |
| Total Building Coverage Pervious Area Open Space 76,646 s.f. Landscape Area 10,424 s.f. Detention Building Height Number of Stories Parking Required                                                                                                                                                                                                                  | 159 SP.                                                                      | 159<br>419<br>38 s.f<br>32'-0          |
| Total Building Coverage Pervious Area Open Space 76,646 s.f. Landscape Area 10,424 s.f. Detention Building Height Number of Stories Parking Required Restaurant -1 Space/150 s.f. @ 6,0                                                                                                                                                                               | 159 SP.<br>00 s.f. = 40 Spaces                                               | 159<br>419<br>38 s.f<br>32'-0          |
| Total Building Coverage Pervious Area Open Space 76,646 s.f. Landscape Area 10,424 s.f. Detention Building Height Number of Stories Parking Required Restaurant -1 Space/150 s.f. @ 6,0 Medical Clinic - 1 Space/250 s.f. @                                                                                                                                           | 159 SP<br>00 s.f. = 40 Spaces<br>8,155 s.f. = 33 Spaces                      | 159<br>419<br>38 s.f<br>32'-0          |
| Total Building Coverage Pervious Area Open Space 76,646 s.f. Landscape Area 10,424 s.f. Detention Building Height Number of Stories Parking Required Restaurant -1 Space/150 s.f. @ 6,0 Medical Clinic - 1 Space/250 s.f. @ Retail - 1 Space/200 S.f. @ 17,207                                                                                                        | 159 SP.<br>00 s.f. = 40 Spaces<br>8,155 s.f. = 33 Spaces<br>S.f. = 86 Spaces | 159<br>419<br>38 s.f<br>32'-0<br>ACE   |
| Total Building Coverage Pervious Area Open Space 76,646 s.f. Landscape Area 10,424 s.f. Detention Building Height Number of Stories Parking Required Restaurant -1 Space/150 s.f. @ 6,0 Medical Clinic - 1 Space/250 s.f. @ Retail - 1 Space/200 S.f. @ 17,207                                                                                                        | 159 SP<br>00 s.f. = 40 Spaces<br>8,155 s.f. = 33 Spaces                      | 159<br>419<br>38 s.f<br>32'-0<br>ACE   |
| Total Building Coverage Pervious Area Open Space 76,646 s.f. Landscape Area 10,424 s.f. Detention Building Height Number of Stories Parking Required Restaurant -1 Space/150 s.f. @ 6,0 Medical Clinic - 1 Space/250 s.f. @ Retail - 1 Space/200 S.f. @ 17,207 Proposed Parking Handicap Spaces Required                                                              | 159 SP.<br>00 s.f. = 40 Spaces<br>8,155 s.f. = 33 Spaces<br>S.f. = 86 Spaces | 15%<br>41%<br>38 s.f<br>32'-0<br>ACE   |
| Total Building Coverage Pervious Area Open Space 76,646 s.f. Landscape Area 10,424 s.f. Detention Building Height Number of Stories Parking Required Restaurant -1 Space/150 s.f. @ 6,0 Medical Clinic - 1 Space/250 s.f. @ Retail - 1 Space/200 S.f. @ 17,207 Proposed Parking Handicap Spaces Required Handicap Spaces Proposed                                     | 159 SP.<br>00 s.f. = 40 Spaces<br>8,155 s.f. = 33 Spaces<br>S.f. = 86 Spaces | 32'-0<br>ACE:<br>ACE:                  |
| Total Building Coverage Pervious Area Open Space 76,646 s.f. Landscape Area 10,424 s.f. Detention Building Height Number of Stories Parking Required Restaurant -1 Space/150 s.f. @ 6,0 Medical Clinic - 1 Space/250 s.f. @ Retail - 1 Space/200 S.f. @ 17,207 Proposed Parking Handicap Spaces Required Handicap Spaces Proposed Loading Required (12' x 30' Min.) * | 159 SP.<br>00 s.f. = 40 Spaces<br>8,155 s.f. = 33 Spaces<br>S.f. = 86 Spaces | 15%<br>41%<br>38 s.f<br>32'-0<br>ACE   |
| Total Building Coverage Pervious Area Open Space 76,646 s.f. Landscape Area 10,424 s.f. Detention Building Height Number of Stories Parking Required Restaurant -1 Space/150 s.f. @ 6,0 Medical Clinic - 1 Space/250 s.f. @ Retail - 1 Space/200 S.f. @ 17,207 Proposed Parking Handicap Spaces Required Handicap Spaces Proposed                                     | 159 SP.<br>00 s.f. = 40 Spaces<br>8,155 s.f. = 33 Spaces<br>S.f. = 86 Spaces | 15°<br>41°<br>888 s.f.<br>32'-C<br>ACE |

#### Development Regulations

| Щ    |          |                |           |            |          |      | <u> </u>   |          |       |                  |                |      |
|------|----------|----------------|-----------|------------|----------|------|------------|----------|-------|------------------|----------------|------|
|      |          |                | CG P      | ROPERTY    | Y DEVELO | PMEN | IT REQUIR  | EMENTS   |       |                  |                |      |
|      | ZONING   | М              | NIMUM LOT | DIMENSIONS | 3        | MAX. | MAX. BLDG. | MIN.     | 9     | SETBACKS/SI      | EPARATIONS     | 3    |
|      | DISTRICT | SIZE           | WIDTH     | FRONTAGE   | DEPTH    | FAR  | COVER      | PERVIOUS | FRONT | SIDE<br>INTERIOR | SIDE<br>STREET | REAR |
| CODE | CG       | 10,000<br>S.F. | 100'      | 100'       | N/A      | 1.4  | N/A        | 20%      | 20'   | 20'              | 15'            | 20'  |
| ROP. | CG       | 4.91<br>AC.    | 1,436.92' | 1,436.92'  | 115'     | .15  | 15%        | 41%      | 21'   | 89'              | 293'           | 54'  |

USE: WAREH/DIST TERM/W BLUE HERON BLVD ROW