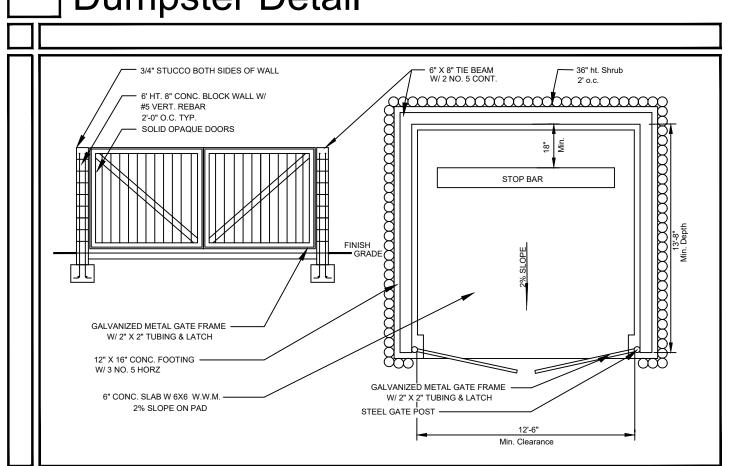

---|--------------------------------------------------------------------------------------------------------------------------------------------|
|   | • D/R DUMPSTER WITH ENCLOSURES                                                                                                             |
| l | LIGHTING LOCATIONS ARE CONCEPTUAL AND ARE SUBJECT TO FINAL PHOTOMETRICS.                                                                   |
|   | <ul> <li>PBC TRAFFIC HAS CONFIRMED NO ADDITIONAL ROW IS NECESSARY. BLUE HERON BLVD<br/>WILL REMAIN AS A 100' ROW</li> </ul>                |
|   | <ul> <li>THE LANDSCAPING IN THE MEDIANS ADJACENT TO THIS PROJECT WILL BE INSTALLED<br/>AND MAINTAINED BY THE PROPERTY OWNER</li> </ul>     |

USE: WAREH/DIST TERM/W BLUE HERON BLVD ROW



# Dumpster Detail



Amendment Stamp

## Parking and Striping





### Master Sign Program



Zoning Stamp

SCHMIDT

NICHOLS

LANDSCAPE ARCHITECTURE

AND URBAN PLANNING

1551 N. Flagler Dr, Ste 102 West Palm Beach, FL 33401

Email: info@snlandplan.com Website: www.snlandplan.com

License No: LC26000232

Phone: 561.684.6141

06/15/18 1" = 60'-0" Design By: Drawn By: Checked By: 852.01 17-82

**REVISIONS / SUBMISSIONS** 07/03/19 Resubmitta

01/09/20 Resubmitta

03/18/21 Resubmitta 04/29/21 Resubmittal

Site Plan

SP-1