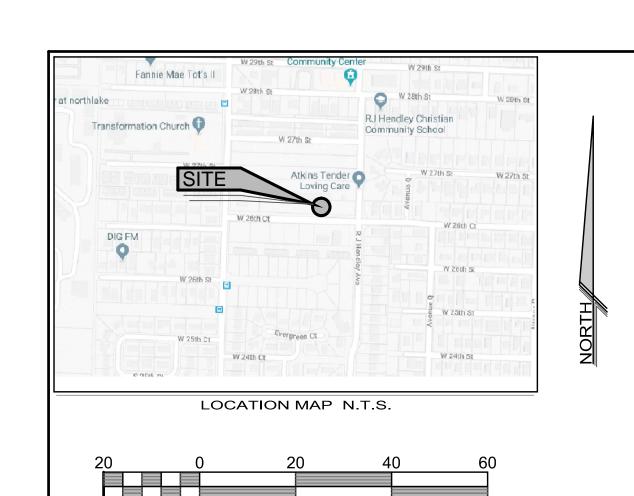

Scale 1" = 20'

| FONTA                                        | INE SUBDIVISION      |                  |
|----------------------------------------------|----------------------|------------------|
| West 26                                      | th Court - Site Data |                  |
|                                              | <u>Existing</u>      | <u>Proposed</u>  |
| Future Land Use                              | MF-15                | MF-15            |
| Zoning                                       | RM-15                | RM-15            |
| Development Regulations                      | Permitted/Required   | Proposed         |
| Minimum Property Size (two-family dwelling)  | 5,500 SF / Lot       | 5,800 SF / Lot   |
| Minimum Property Width (two-family dwelling) | 50'