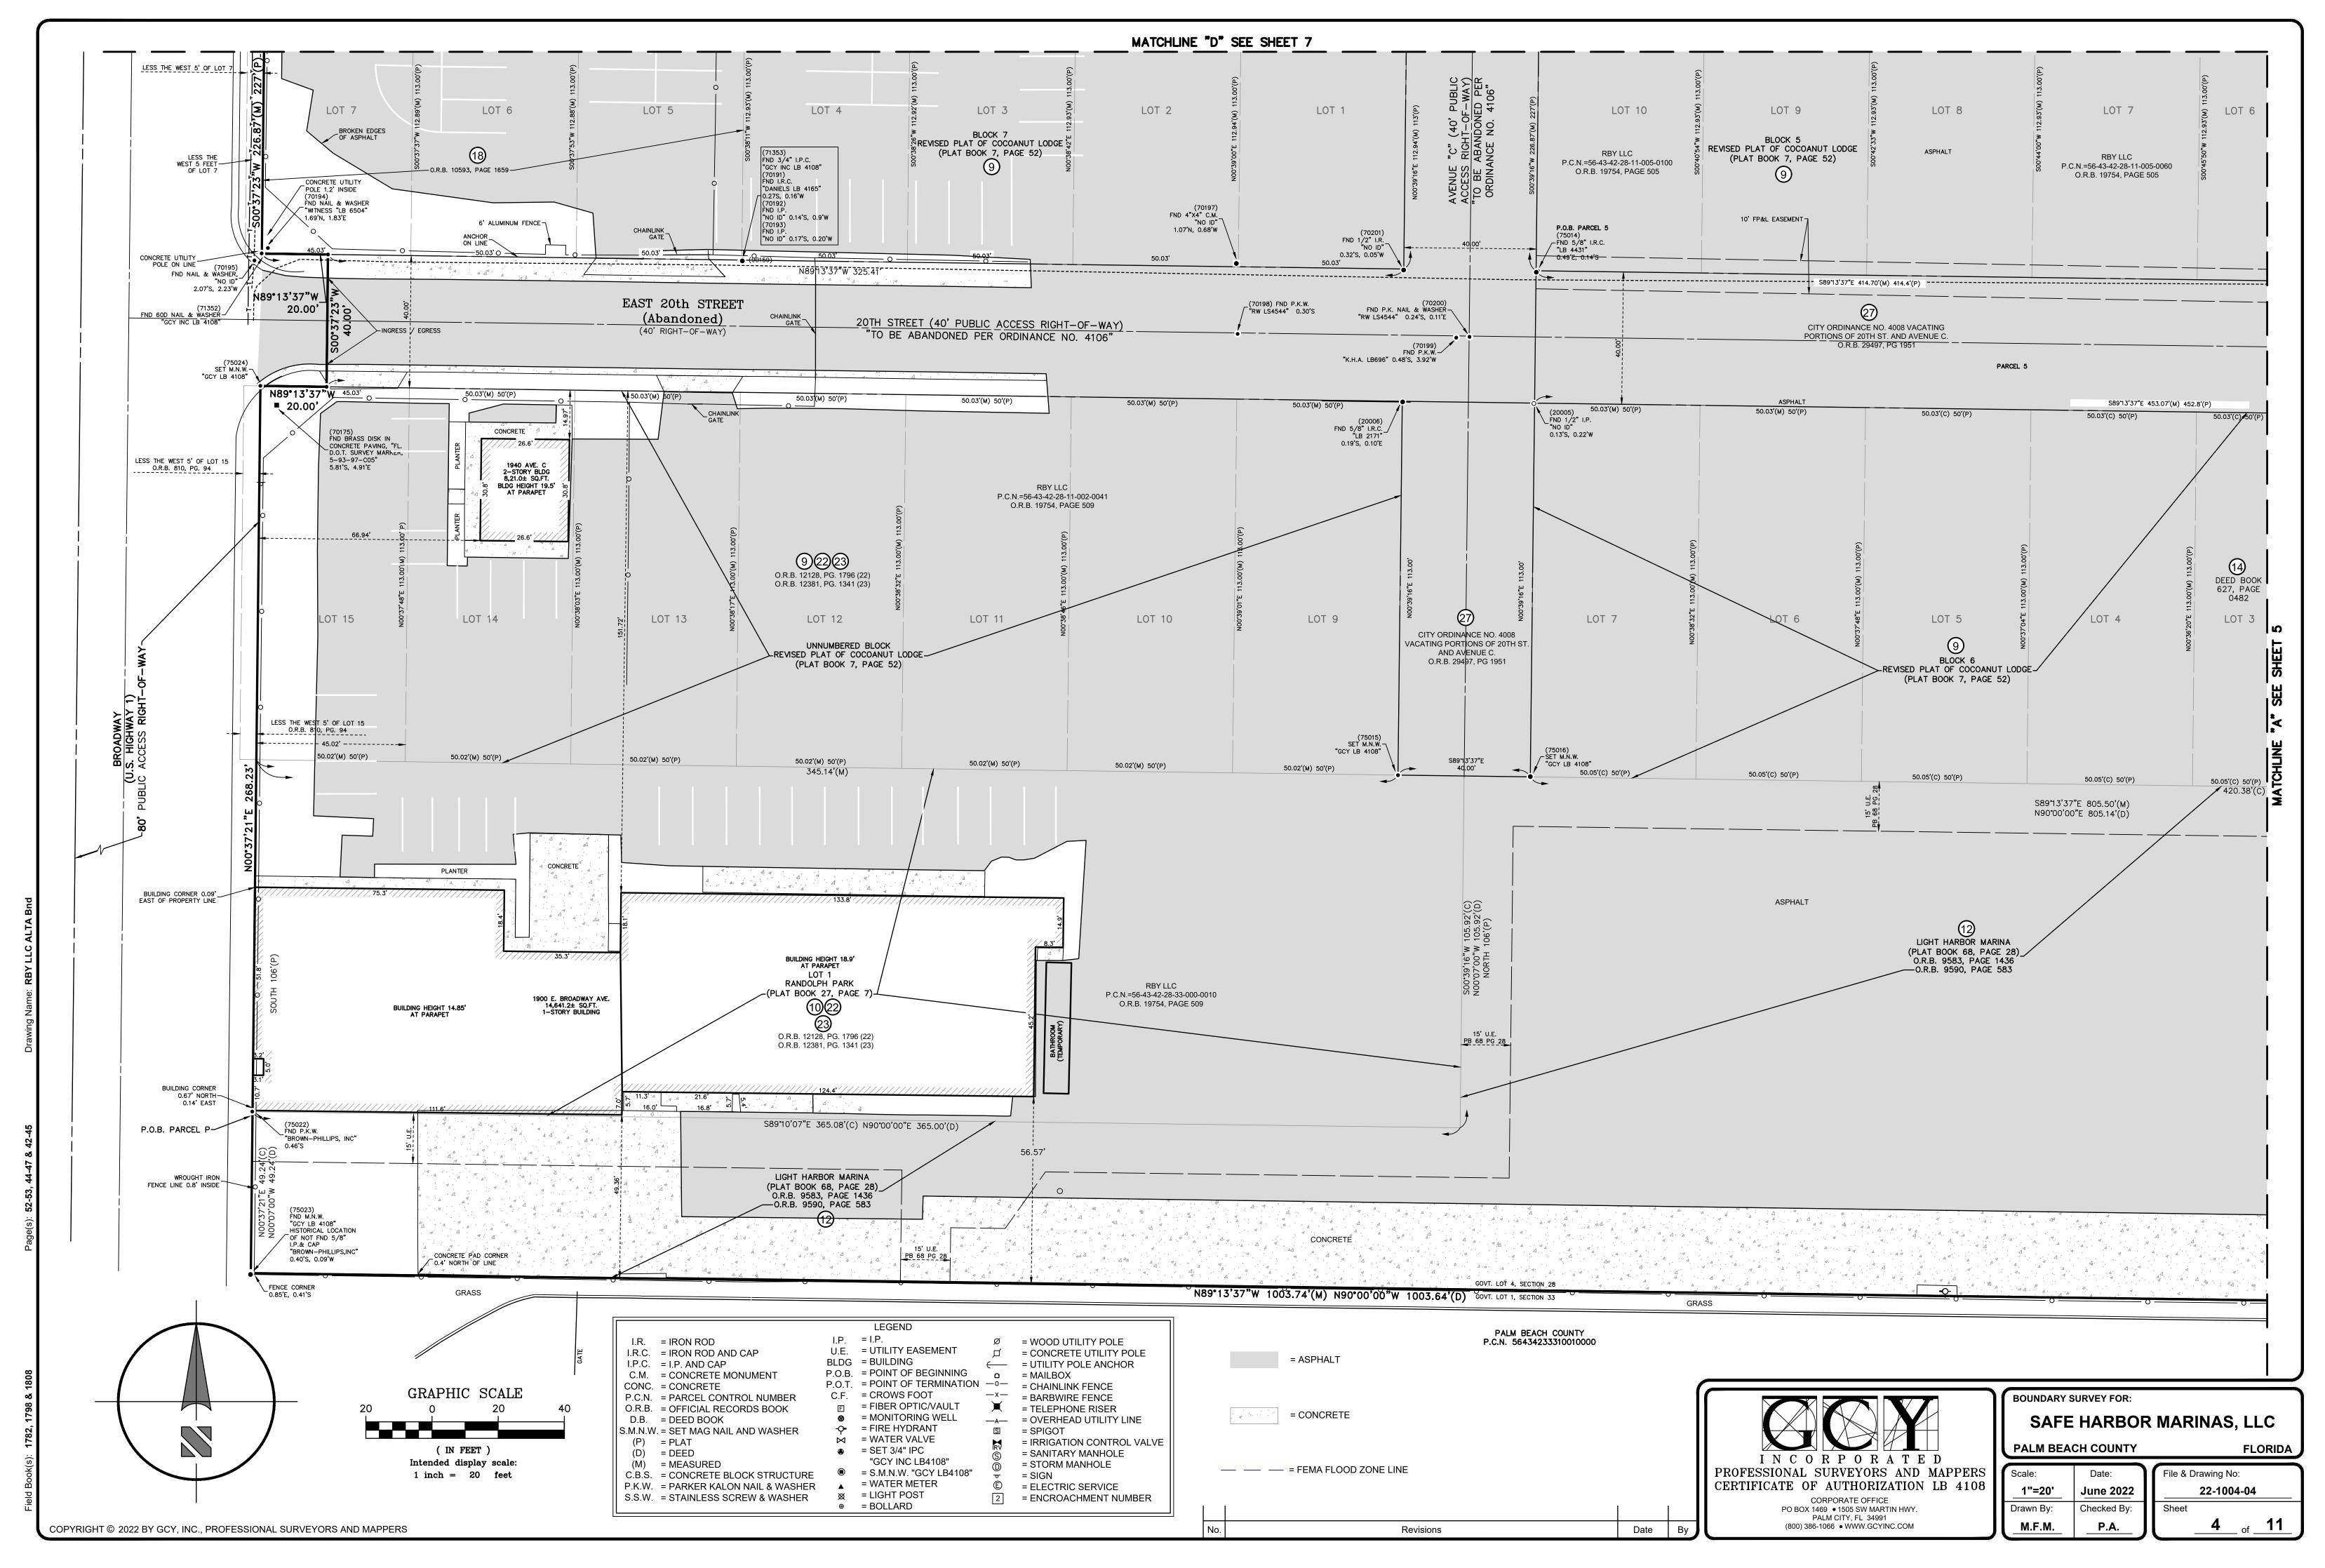

# Sketch and Legal Description for: Safe Harbor Marinas, LLC

### Surveyor's Notes

- 1) This sketch and legal description is based on office information only and does not represent a boundary survey.
- Additions or Deletions from this map by other than the signing party or parties is prohibited without written consent of the signing party or parties.
- 3) This legal description shall not be valid unless:
  - A) Provided in its entirety consisting of 3 sheets, with sheet 3 being the sketch of description.
- B) Reproductions of the description and sketch are signed and sealed with an embossed surveyor's seal.

## Legal Description

Being portions of East 21st Street, East 22nd Street and Avenue C, as currently known, being unnamed streets shown on the "Revised Plat of Cocoanut Lodge" in Government Lot 4, Section 28, Township 42 South, Range 43 East, as recorded in Plat Book 7, Page 52, public records of Palm Beach County, Florida and now located within the City of Riviera Beach, Florida, more particularly described as follows, to wit:

Begin at the Northwest corner of Lot 11, Block 3 of said plat; Thence along the West line of said Lot 11, Block 3, South 00°39'01" West, a distance of 112.91 feet to the Southwest corner of said Lot 11 Block 3, to a point hereinafter referred to as **"POINT A"**; Thence Northwest 89°13'47" West, a distance of 40.00 feet to the Southeast corner of Lot 13 of Block 9 of said plat; Thence North 00°00' 01" East, a distance of 112.91 feet to the Northeast corner of said Lot 13; Thence South 89°13'47" East, a distance of 40.00 feet to the **POINT OF BEGINNING.** 

#### Together with:

Commence at **POINT "A"**, South 00°39'01" West, a distance of 40.00 feet to the Northwest corner of Lot 13 of Block 4 and **POINT OF BEGINNING**; Thence continue South 00°39'01" West, a distance of 227.09 feet to the Southwest corner of Lot 12; Thence along the South line of Lots 12, 11, 10, 9, 8, 7, 6, and 1 South 89°13'37" East, a distance of 491.90 feet to the West line of Avenue B; Thence along said line South 16°47'51" West, a distance of 41.62 feet to the Northeast corner of Lot 4, Block 5; Thence North 89°13'37" West along the North line of Lots 4, 16, 15, 14, 13, 12, 11 of Block 5, across Avenue C, North lines of Lots 14, 13, 12, 11, to a point on Lot 10, a distance of 747.98 feet; Thence departing said line, North 00°46'23" East, a distance of 40.00 feet to a point on the South line of Lot 5 of Block 8; Thence along the South line of Lots 5, 4, 3, 2, 1 of Block 8, South 89°13'37" East, a distance of 227.57 feet to the Southeast corner of Lot 1 of said Block; Thence along the East line of Lots 1 and 14 of Block 8, North 00°39'01" East, a distance of 227.17 feet to the Northeast corner of Lot 14: Thence South 89°06'54" East, a distance of 40.00 feet to the **POINT A**.

Containing 43,748.89 square feet or 1.00 acres, more or less.

COPYRIGHT © 2023 BY GCY, INC., PROFESSIONAL SURVEYORS AND MAPPERS

Drawing Name: 22-1004-02-04 Safe Harbor RD Abandonment - R1

Drawing Name: 22-1004-02-04 Safe Harbor RD Abandonment - R1