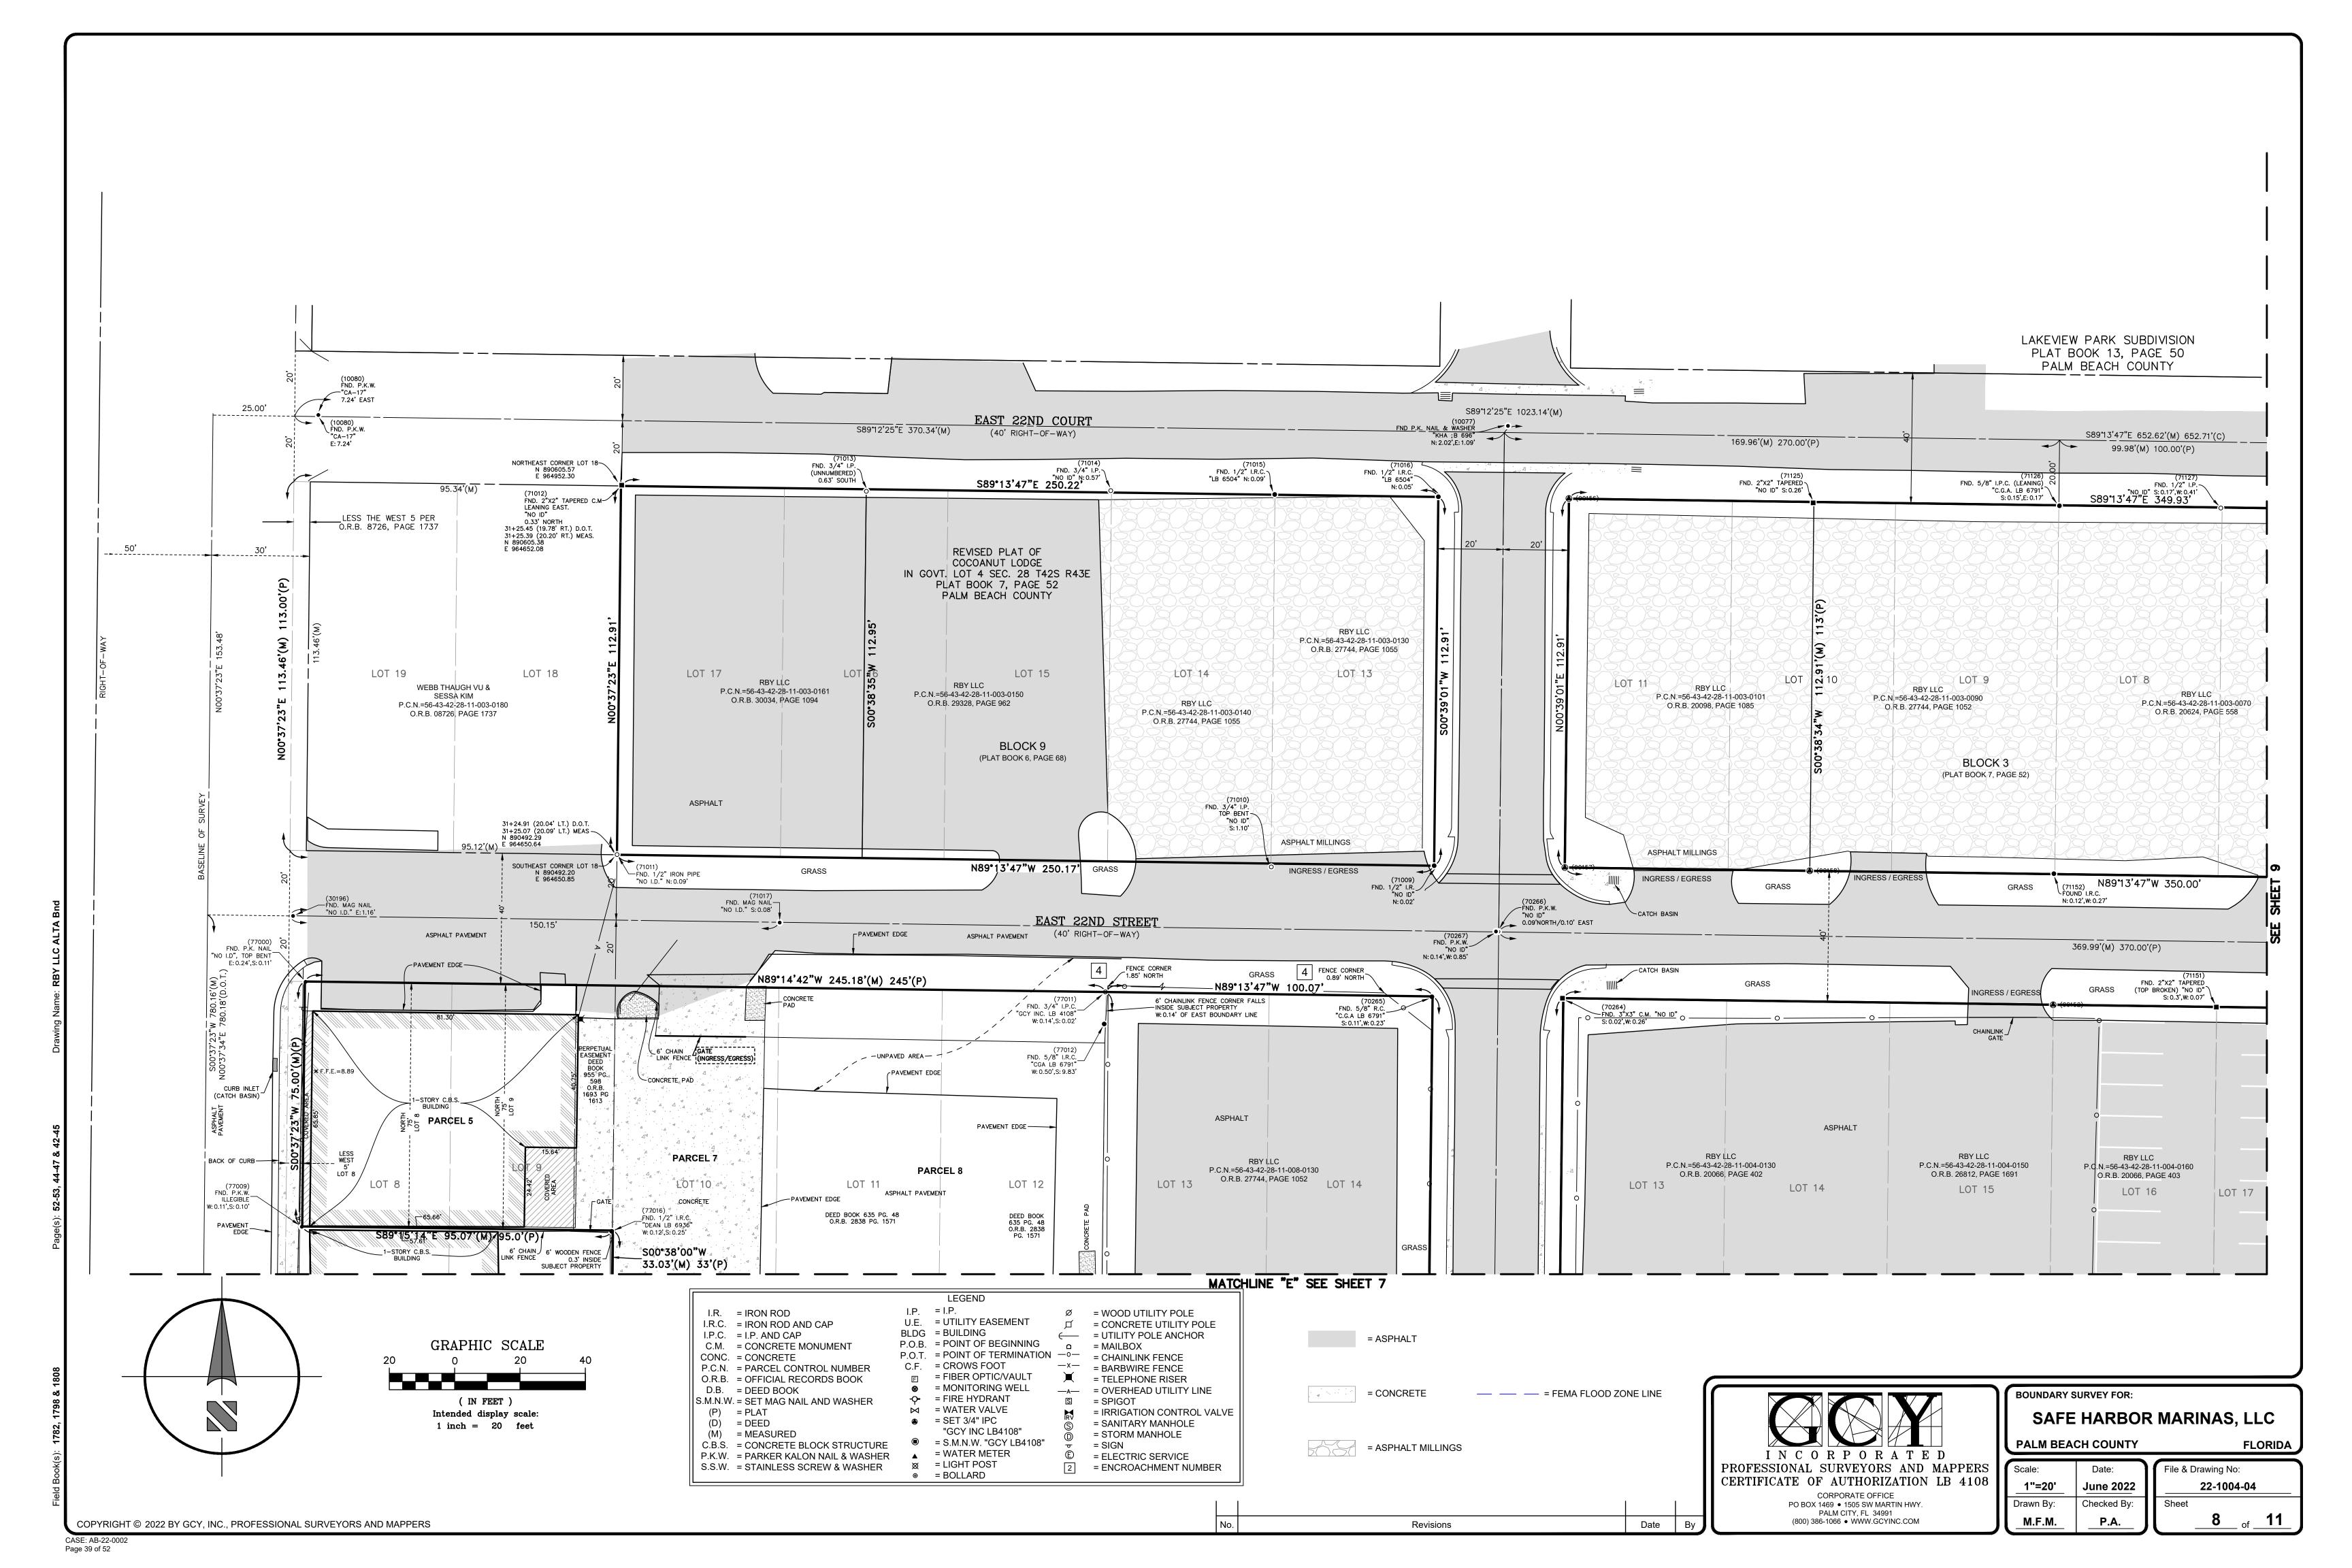

# Sketch and Legal Description for: Safe Harbor Marinas, LLC

## Legal Description

Being portions of East 21st Street, East 22nd Street and Avenue C, as currently known, being unnamed streets shown on the "Revised Plat of Cocoanut Lodge" in Government Lot 4, Section 28, Township 42 South, Range 43 East, as recorded in Plat Book 7, Page 52, public records of Palm Beach County, Florida and now located within the City of Riviera Beach, Florida, more particularly described as follows, to wit:

Begin at the Northwest corner of Lot 11, Block 3 of said plat; Thence along the West line of said Lot 11, Block 3, South 00°39'01" West, a distance of 112.91 feet to the Southwest corner of said Lot 11 Block 3, to a point hereinafter referred to as **"POINT A"**; Thence Northwest 89°13'47" West, a distance of 40.00 feet to the Southeast corner of Lot 13 of Block 9 of said plat; Thence North 00°00' 01" East, a distance of 112.91 feet to the Northeast corner of said Lot 13; Thence South 89°13'47" East, a distance of 40.00 feet to the **POINT OF BEGINNING.** 

#### Together with:

Commence at **POINT "A"**, South 00°39'01" West, a distance of 40.00 feet to the Northwest corner of Lot 13 of Block 4 and **POINT OF BEGINNING**; Thence continue South 00°39'01" West, a distance of 227.09 feet to the Southwest corner of Lot 12; Thence along the South line of Lots 12, 11, 10, 9, 8, 7, 6, and 1 South 89°13'37" East, a distance of 491.90 feet to the West line of Avenue B; Thence along said line South 16°47'51" West, a distance of 41.62 feet to the Northeast corner of Lot 4, Block 5; Thence North 89°13'37" West along the North line of Lots 4, 16, 15, 14, 13, 12, 11 of Block 5, across Avenue C, North lines of Lots 14, 13, 12, 11, to a point on Lot 10, a distance of 747.98 feet; Thence departing said line, North 00°46'23" East, a distance of 40.00 feet to a point on the South line of Lot 5 of Block 8; Thence along the South line of Lots 5, 4, 3, 2, 1 of Block 8, South 89°13'37" East, a distance of 227.57 feet to the Southeast corner of Lot 1 of said Block; Thence along the East line of Lots 1 and 14 of Block 8, North 00°39'01" East, a distance of 227.17 feet to the Northeast corner of Lot 14: Thence South 89°06'54" East, a distance of 40.00 feet to the **POINT A**.

Containing 43,748.89 square feet or 1.00 acres, more or less.

COPYRIGHT © 2023 BY GCY, INC., PROFESSIONAL SURVEYORS AND MAPPERS

Drawing Name: 22-1004-02-04 Safe Harbor RD Abandonment - R1

Drawing Name: 22-1004-02-04 Safe Harbor RD Abandonment - R1