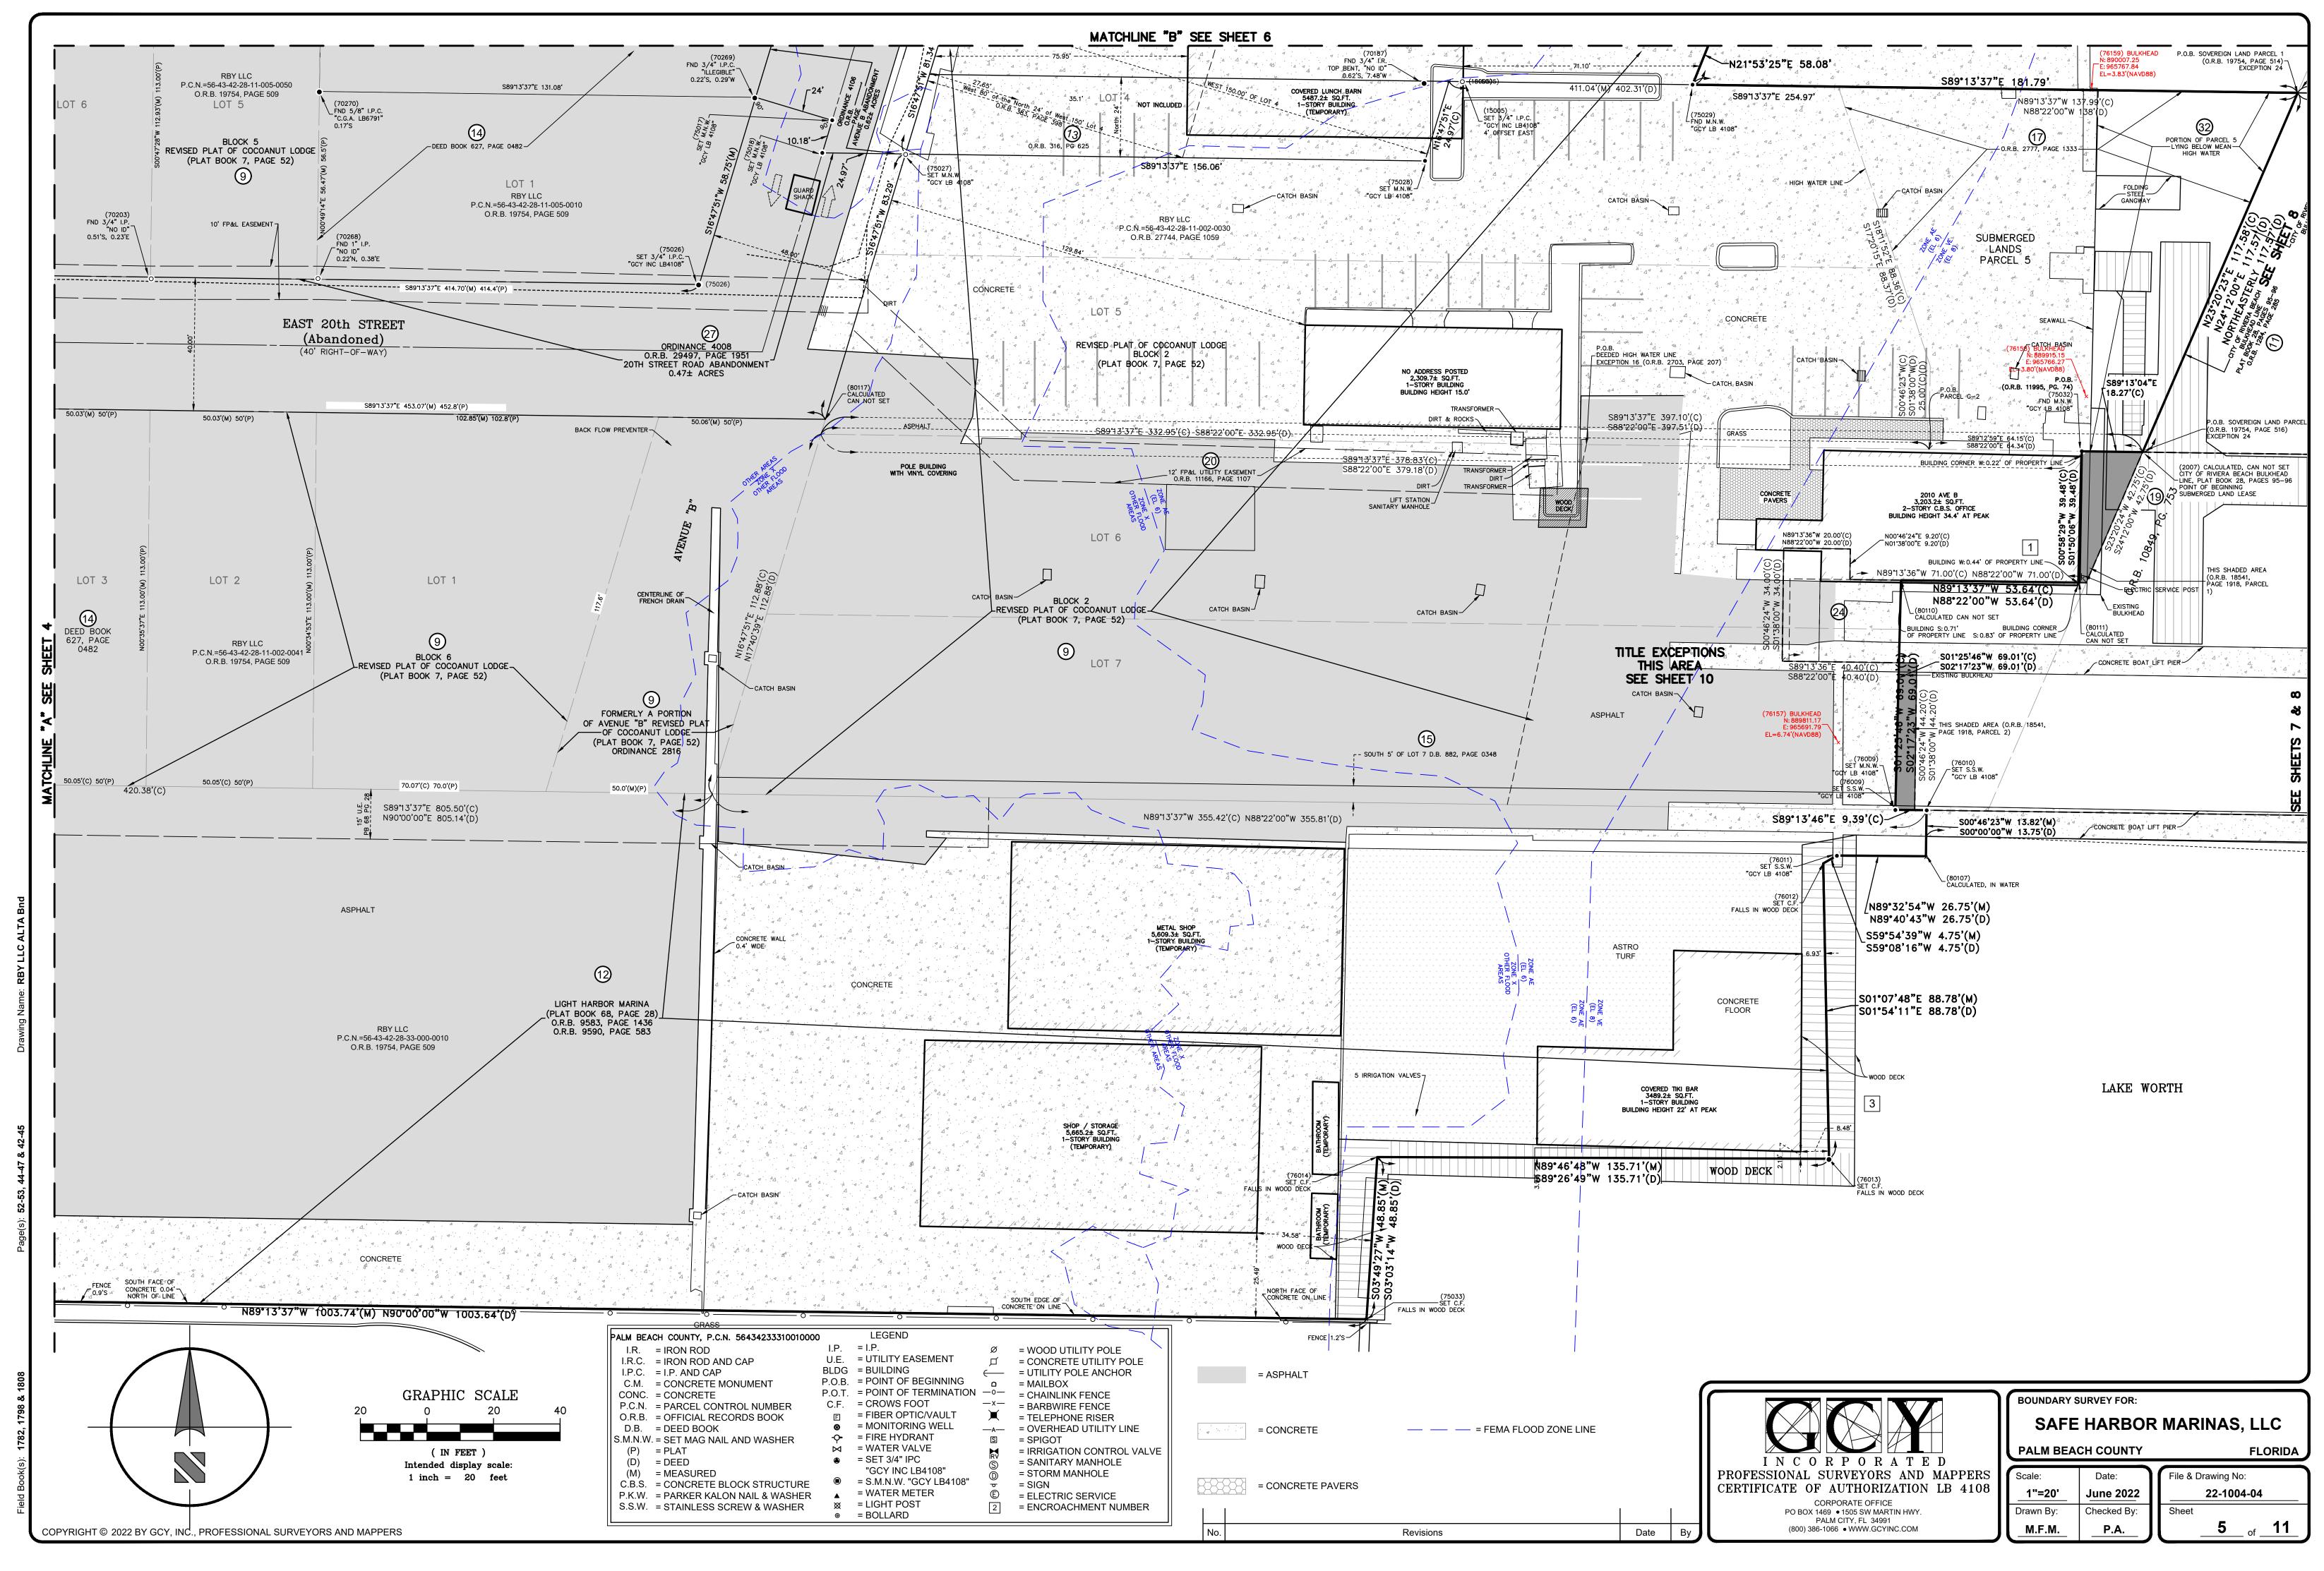

# Sketch and Legal Description for: Safe Harbor Marinas, LLC

### Surveyor's Notes

- 1) This sketch and legal description is based on office information only and does not represent a boundary survey.
- Additions or Deletions from this map by other than the signing party or parties is prohibited without written consent of the signing party or parties.
- 3) This legal description shall not be valid unless:
  - A) Provided in its entirety consisting of 3 sheets, with sheet 3 being the sketch of description.
- B) Reproductions of the description and sketch are signed and sealed with an embossed surveyor's seal.

## Legal Description

Being portions of East 21st Street, East 22nd Street and Avenue C, as currently known, being unnamed streets shown on the "Revised Plat of Cocoanut Lodge" in Government Lot 4, Section 28, Township 42 South, Range 43 East, as recorded in Plat Book 7, Page 52, public records of Palm Beach County, Florida and now located within the City of Riviera Beach, Florida, more particularly described as follows, to wit:

Begin at the Northwest corner of Lot 11, Block 3 of said plat; Thence along the West line of said Lot 11, Block 3, South 00°39'01" West, a distance of 112.91 feet to the Southwest corner of said Lot 11 Block 3, to a point hereinafter referred to as **"POINT A"**; Thence Northwest 89°13'47" West, a distance of 40.00 feet to the Southeast corner of Lot 13 of Block 9 of said plat; Thence North 00°00' 01" East, a distance of 112.91 feet to the Northeast corner of said Lot 13; Thence South 89°13'47" East, a distance of 40.00 feet to the **POINT OF BEGINNING.** 

#### Together with:

Commence at **POINT "A"**, South 00°39'01" West, a distance of 40.00 feet to the Northwest corner of Lot 13 of Block 4 and **POINT OF BEGINNING**; Thence continue South 00°39'01" West, a distance of 227.09 feet to the Southwest corner of Lot 12; Thence along the South line of Lots 12, 11, 10, 9, 8, 7, 6, and 1 South 89°13'37" East, a distance of 491.90 feet to the West line of Avenue B; Thence along said line South 16°47'51" West, a distance of 41.62 feet to the Northeast corner of Lot 4, Block 5; Thence North 89°13'37" West along the North line of Lots 4, 16, 15, 14, 13, 12, 11 of Block 5, across Avenue C, North lines of Lots 14, 13, 12, 11, to a point on Lot 10, a distance of 747.98 feet; Thence departing said line, North 00°46'23" East, a distance of 40.00 feet to a point on the South line of Lot 5 of Block 8; Thence along the South line of Lots 5, 4, 3, 2, 1 of Block 8, South 89°13'37" East, a distance of 227.57 feet to the Southeast corner of Lot 1 of said Block; Thence along the East line of Lots 1 and 14 of Block 8, North 00°39'01" East, a distance of 227.17 feet to the Northeast corner of Lot 14: Thence South 89°06'54" East, a distance of 40.00 feet to the **POINT A**.

Containing 43,748.89 square feet or 1.00 acres, more or less.

COPYRIGHT © 2023 BY GCY, INC., PROFESSIONAL SURVEYORS AND MAPPERS

Drawing Name: 22-1004-02-04 Safe Harbor RD Abandonment - R1

Drawing Name: 22-1004-02-04 Safe Harbor RD Abandonment - R1