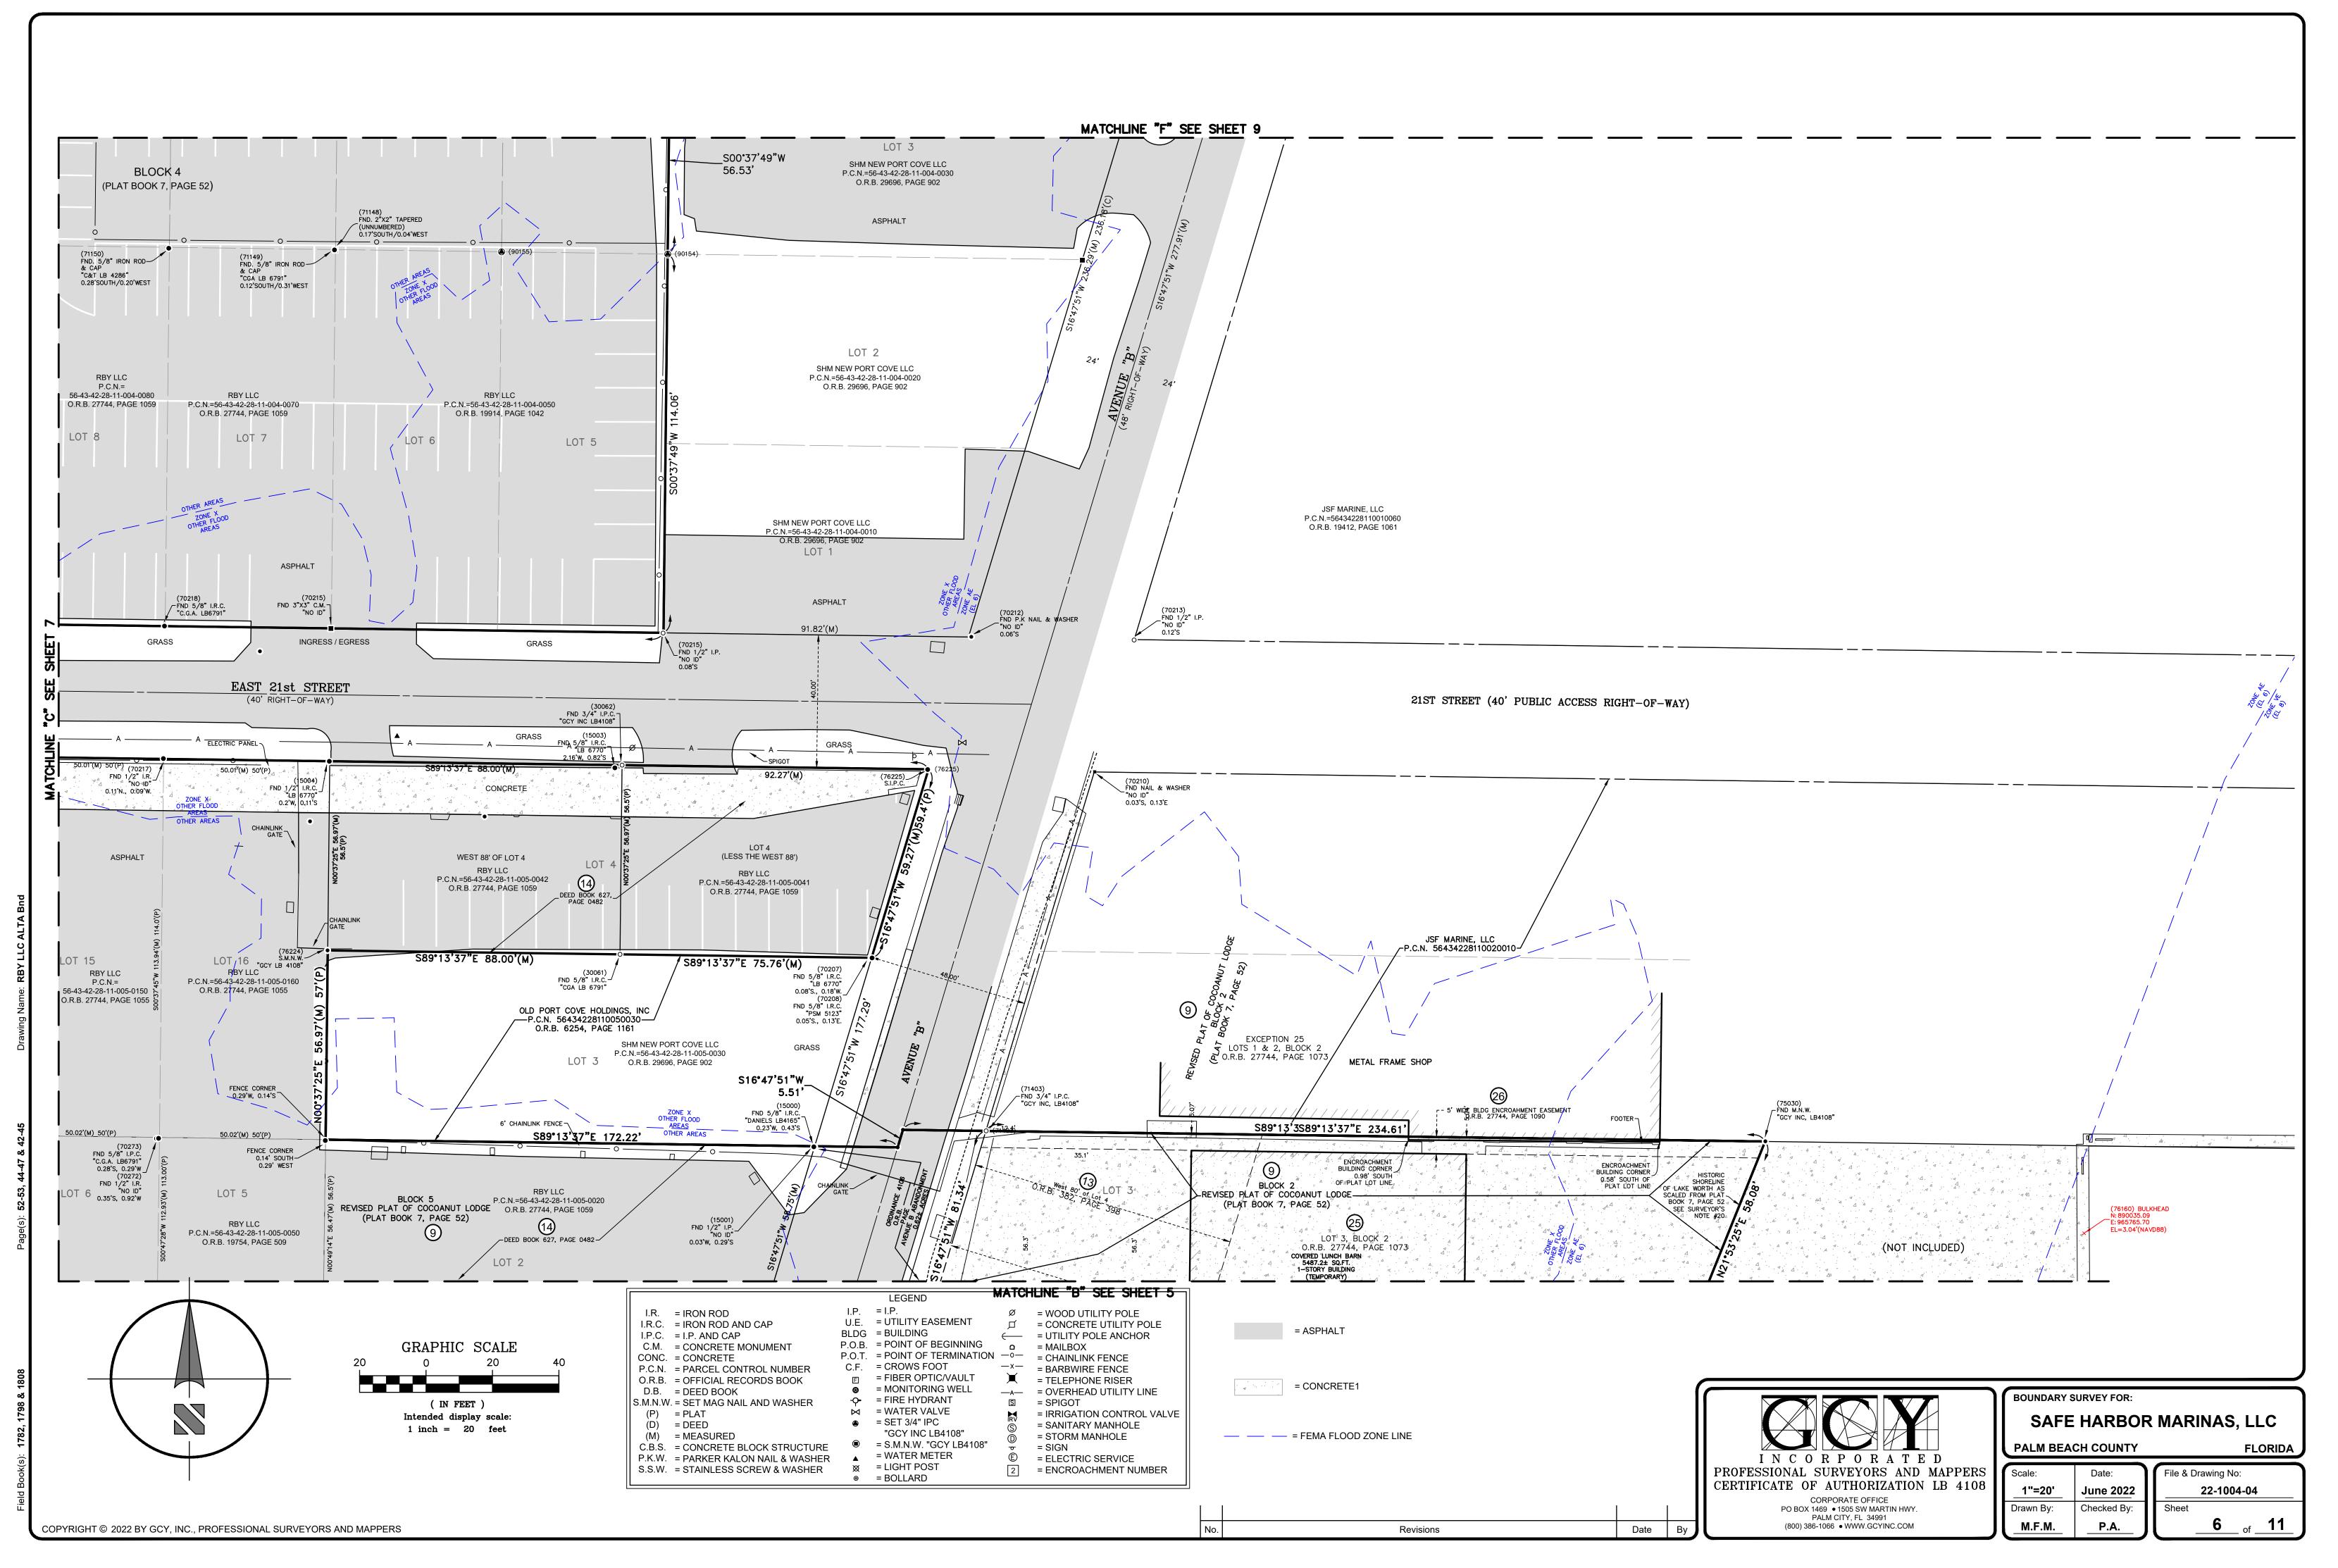

# Sketch and Legal Description for: Safe Harbor Marinas, LLC

### Surveyor's Notes

- 1) This sketch and legal description is based on office information only and does not represent a boundary survey.
- Additions or Deletions from this map by other than the signing party or parties is prohibited without written consent of the signing party or parties.
- 3) This legal description shall not be valid unless:
  - A) Provided in its entirety consisting of 3 sheets, with sheet 3 being the sketch of description.
- B) Reproductions of the description and sketch are signed and sealed with an embossed surveyor's seal.

## Legal Description

Being portions of East 21st Street, East 22nd Street and Avenue C, as currently known, being unnamed streets shown on the "Revised Plat of Cocoanut Lodge" in Government Lot 4, Section 28, Township 42 South, Range 43 East, as recorded in Plat Book 7, Page 52, public records of Palm Beach County, Florida and now located within the City of Riviera Beach, Florida, more particularly described as follows, to wit:

Begin at the Northwest corner of Lot 11, Block 3 of said plat; Thence along the West line of said Lot 11, Block 3, South 00°39'01" West, a distance of 112.91 feet to the Southwest corner of said Lot 11 Block 3, to a point hereinafter referred to as **"POINT A"**; Thence Northwest 89°13'47" West, a distance of 40.00 feet to the Southeast corner of Lot 13 of Block 9 of said plat; Thence North 00°00' 01" East, a distance of 112.91 feet to the Northeast corner of said Lot 13; Thence South 89°13'47" East, a distance of 40.00 feet to the **POINT OF BEGINNING.** 

#### Together with:

Commence at **POINT "A"**, South 00°39'01" West, a distance of 40.00 feet to the Northwest corner of Lot 13 of Block 4 and **POINT OF BEGINNING**; Thence continue South 00°39'01" West, a distance of 227.09 feet to the Southwest corner of Lot 12; Thence along the South line of Lots 12, 11, 10, 9, 8, 7, 6, and 1 South 89°13'37" East, a distance of 491.90 feet to the West line of Avenue B; Thence along said line South 16°47'51" West, a distance of 41.62 feet to the Northeast corner of Lot 4, Block 5; Thence North 89°13'37" West along the North line of Lots 4, 16, 15, 14, 13, 12, 11 of Block 5, across Avenue C, North lines of Lots 14, 13, 12, 11, to a point on Lot 10, a distance of 747.98 feet; Thence departing said line, North 00°46'23" East, a distance of 40.00 feet to a point on the South line of Lot 5 of Block 8; Thence along the South line of Lots 5, 4, 3, 2, 1 of Block 8, South 89°13'37" East, a distance of 227.57 feet to the Southeast corner of Lot 1 of said Block; Thence along the East line of Lots 1 and 14 of Block 8, North 00°39'01" East, a distance of 227.17 feet to the Northeast corner of Lot 14: Thence South 89°06'54" East, a distance of 40.00 feet to the **POINT A**.

Containing 43,748.89 square feet or 1.00 acres, more or less.

COPYRIGHT © 2023 BY GCY, INC., PROFESSIONAL SURVEYORS AND MAPPERS

Drawing Name: 22-1004-02-04 Safe Harbor RD Abandonment - R1

Drawing Name: 22-1004-02-04 Safe Harbor RD Abandonment - R1