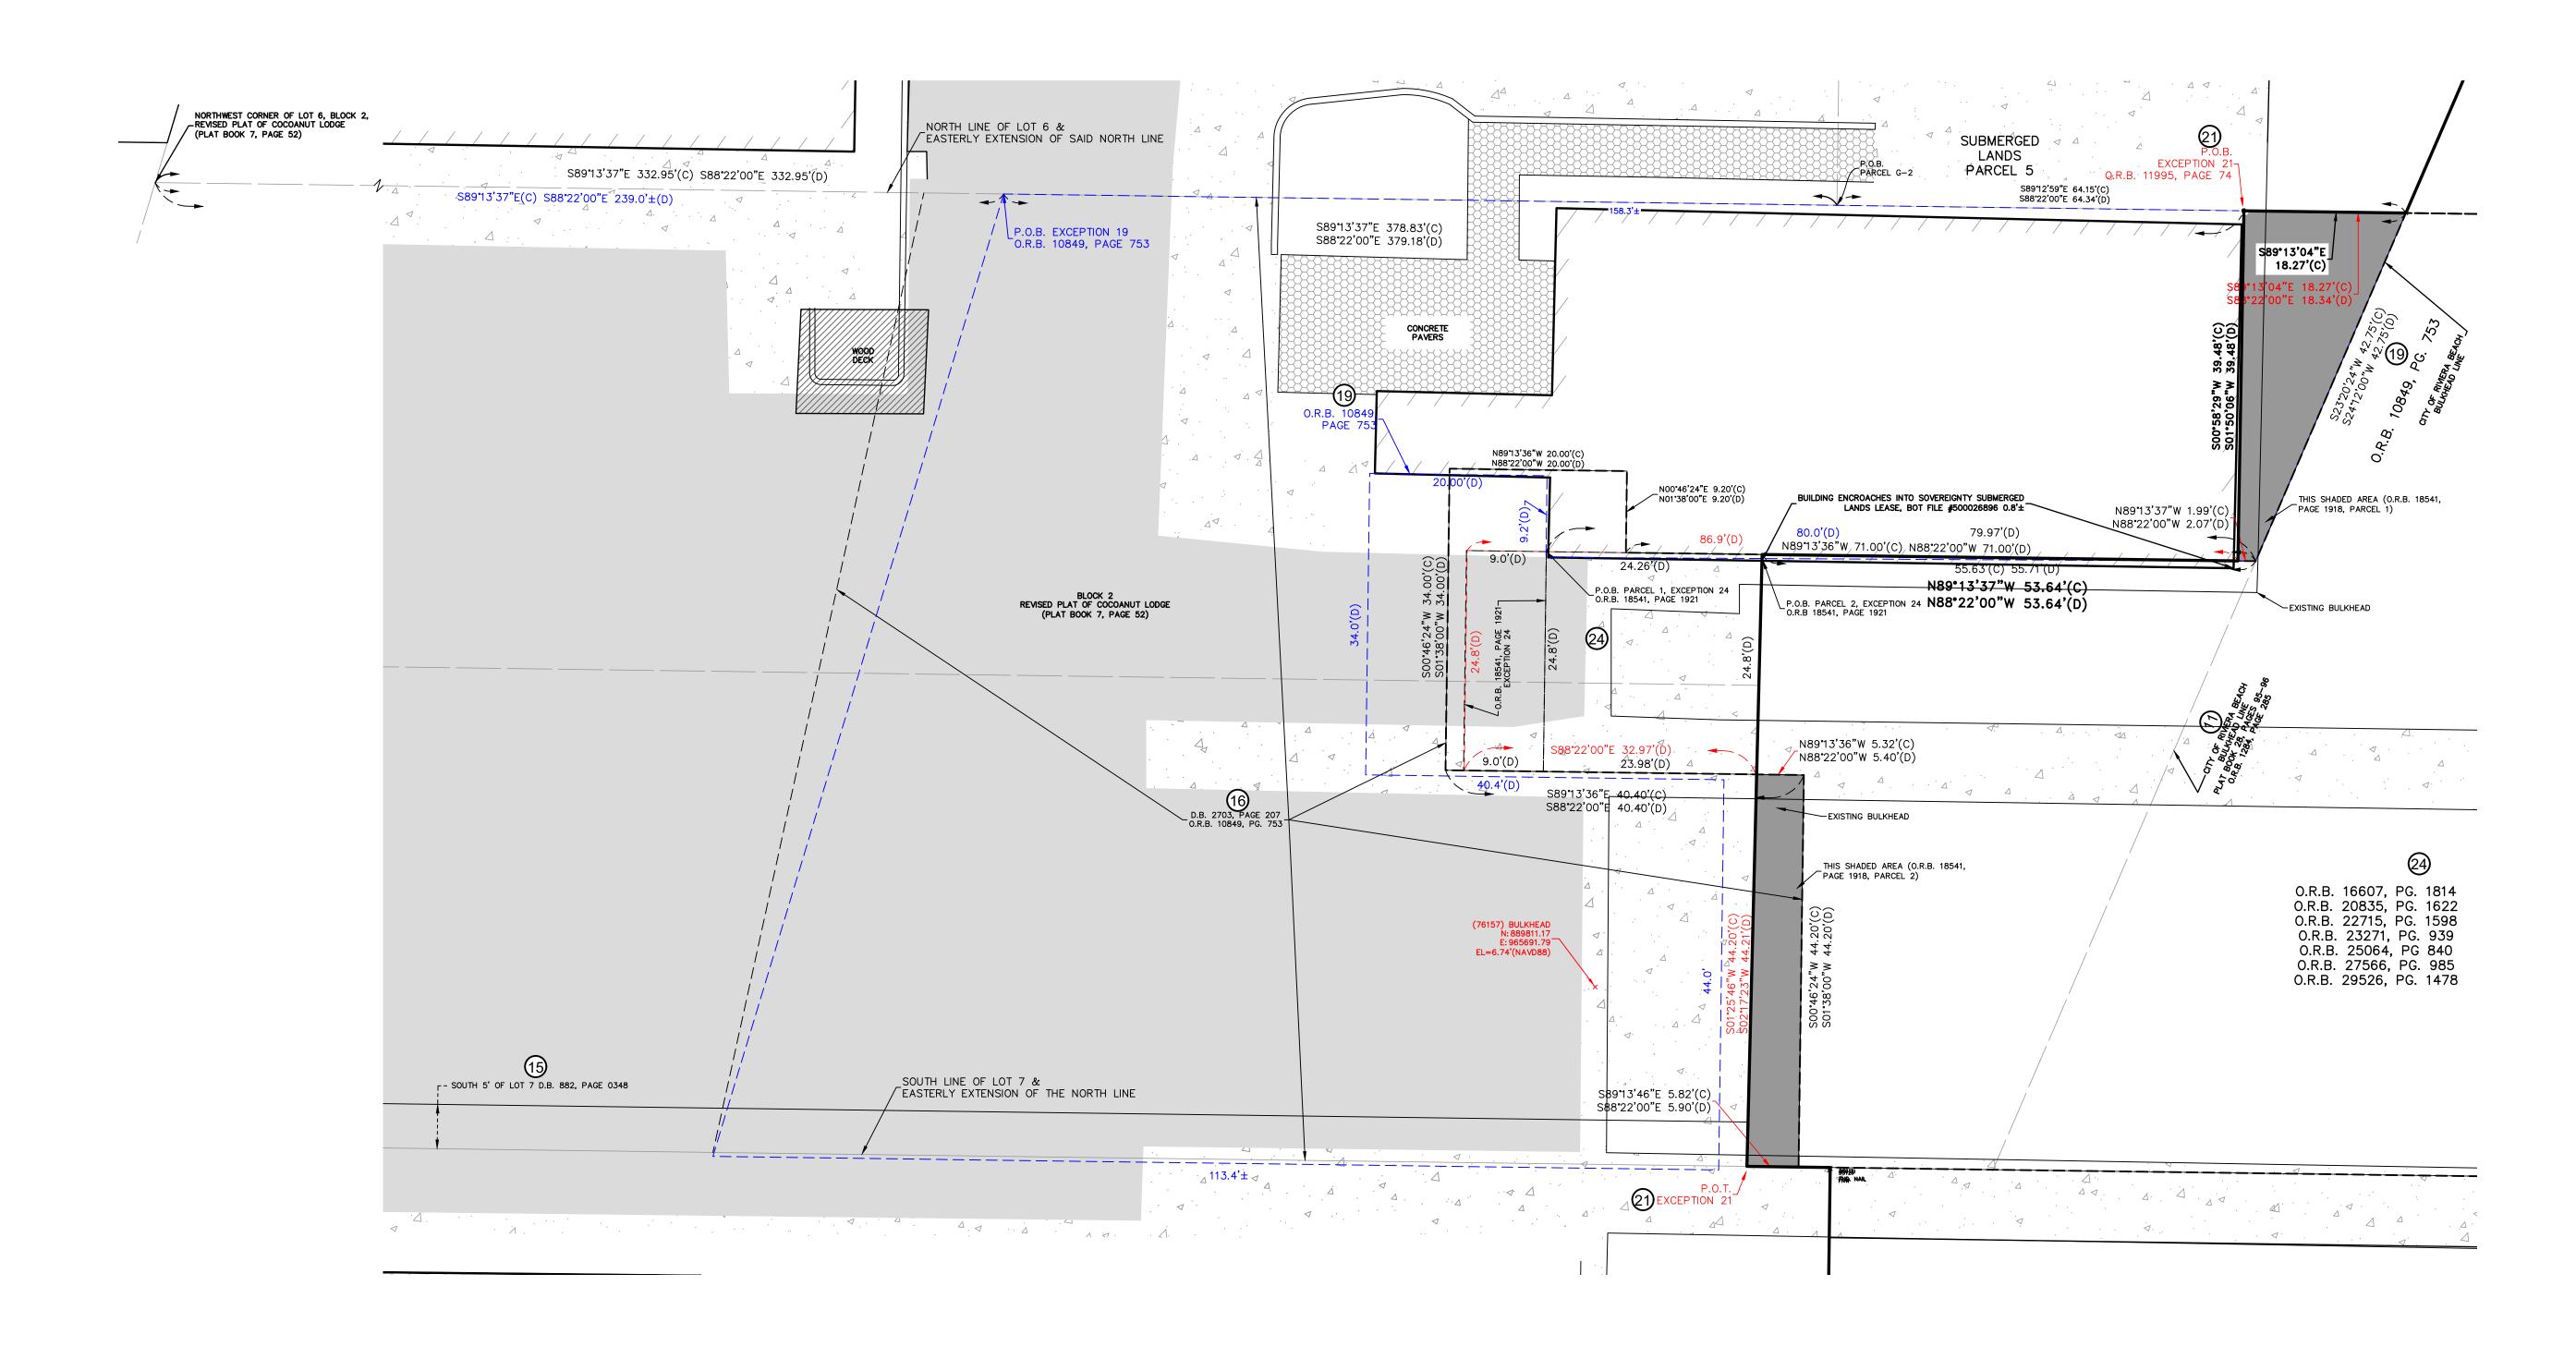

BOOK 7, PAGE 52, OF THE PUBLIC RECORDS OF PALM BEACH COUNTY, FLORIDA.

## PARCEL 7:

LOT 10, BLOCK 8, REVISED PLAT OF COCOANUT LODGE, ACCORDING TO THE PLAT THEREOF, AS RECORDED IN PLAT BOOK 7, PAGE 52, OF THE PUBLIC RECORDS OF PALM BEACH COUNTY, FLORIDA.

LOTS 11 AND 12, BLOCK 8, REVISED PLAT OF COCOANUT LODGE, ACCORDING TO THE PLAT THEREOF, AS RECORDED IN PLAT BOOK 7, PAGE 52, OF THE PUBLIC RECORDS OF PALM BEACH COUNTY, FLORIDA.



Date

PO BOX 1469 • 1505 SW MARTIN HWY

(800) 386-1066 • WWW.GCYINC.COM

**BOUNDARY SURVEY FOR:** 

PALM BEACH COUNTY

SAFE HARBOR MARINAS, LLC

Scale: Date: N/A

File & Drawing No: 22-1004-04 **June 2022** Drawn By: Checked By: P.A.

**FLORIDA** 

COPYRIGHT © 2022 BY GCY, INC., PROFESSIONAL SURVEYORS AND MAPPERS

Revisions















## EXCEPTIONS DETAIL





COPYRIGHT © 2022 BY GCY, INC., PROFESSIONAL SURVEYORS AND MAPPERS

I.P. = I.P.I.R. = IRON ROD  $\emptyset$  = WOOD UTILITY POLE U.E. = UTILITY EASEMENT I.R.C. = IRON ROD AND CAP ゴ = CONCRETE UTILITY POLE BLDG = BUILDING I.P.C. = I.P. AND CAP ← = UTILITY POLE ANCHOR P.O.B. = POINT OF BEGINNING 

= MAILBOX C.M. = CONCRETE MONUMENT P.O.T. = POINT OF TERMINATION —O— = CHAINLINK FENCE CONC. = CONCRETE = BARBWIRE FENCE C.F. = CROWS FOOT P.C.N. = PARCEL CONTROL NUMBER O.R.B. = OFFICIAL RECORDS BOOK = MONITORING WELL D.B. = DEED BOOK —a— = OVERHEAD UTILITY LINE → = FIRE HYDRANT S.M.N.W. = SET MAG NAIL AND WASHER S = SPIGOT (P) = PLAT= IRRIGATION CONTROL VALVE = SET 3/4" IPC (D) = DEED= SANITARY MANHOLE "GCY INC LB4108" (M) = MEASURED = STORM MANHOLE C.B.S. = CONCRETE BLOCK STRUCTURE 

= S.M.N.