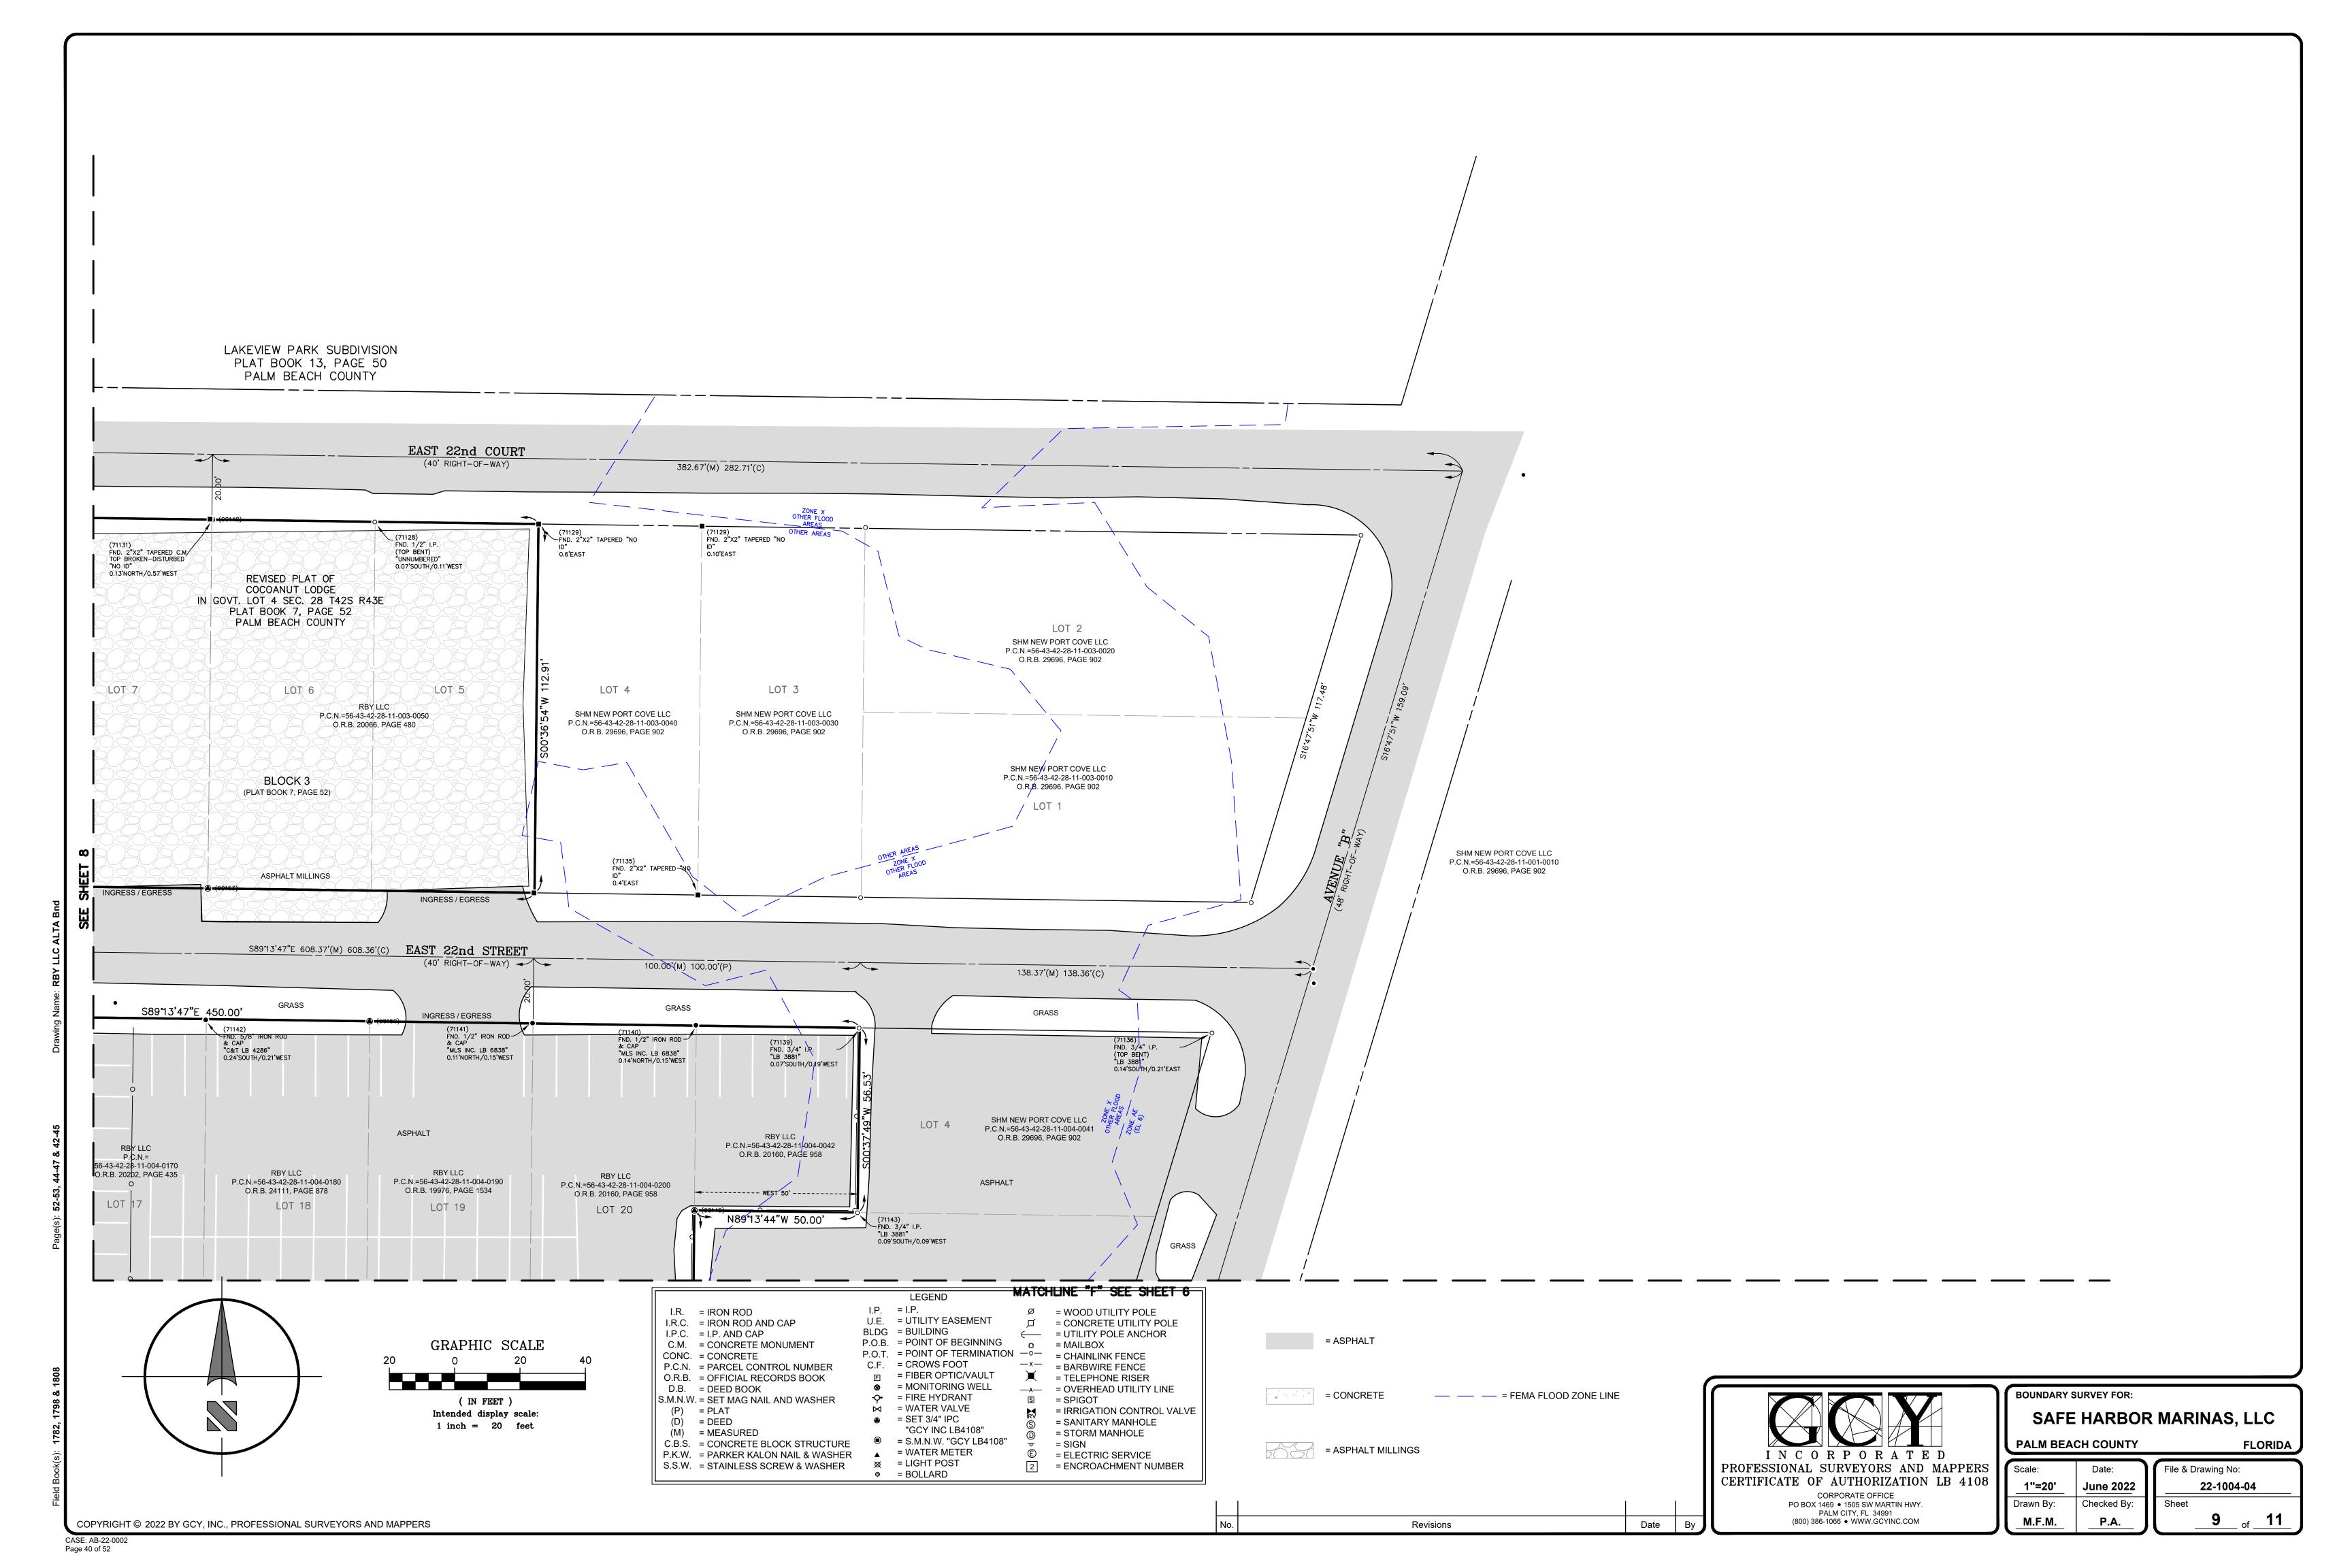

# Sketch and Legal Description for: Safe Harbor Marinas, LLC

## Legal Description

Being portions of East 21st Street, East 22nd Street and Avenue C, as currently known, being unnamed streets shown on the "Revised Plat of Cocoanut Lodge" in Government Lot 4, Section 28, Township 42 South, Range 43 East, as recorded in Plat Book 7, Page 52, public records of Palm Beach County, Florida and now located within the City of Riviera Beach, Florida, more particularly described as follows, to wit:

#### Together with:

Commence at **POINT "A"**, South 00°39'01" West, a distance of 40.00 feet to the Northwest corner of Lot 13 of Block 4 and **POINT OF BEGINNING**; Thence continue South 00°39'01" West, a distance of 227.09 feet to the Southwest corner of Lot 12; Thence along the South line of Lots 12, 11, 10, 9, 8, 7, 6, and 1 South 89°13'37" East, a distance of 491.90 feet to the West line of Avenue B; Thence along said line South 16°47'51" West, a distance of 41.62 feet to the Northeast corner of Lot 4, Block 5; Thence North 89°13'37" West along the North line of Lots 4, 16, 15, 14, 13, 12, 11 of Block 5, across Avenue C, North lines of Lots 14, 13, 12, 11, to a point on Lot 10, a distance of 747.98 feet; Thence departing said line, North 00°46'23" East, a distance of 40.00 feet to a point on the South line of Lot 5 of Block 8; Thence along the South line of Lots 5, 4, 3, 2, 1 of Block 8, South 89°13'37" East, a distance of 227.57 feet to the Southeast corner of Lot 1 of said Block; Thence along the East line of Lots 1 and 14 of Block 8, North 00°39'01" East, a distance of 227.17 feet to the Northeast corner of Lot 14: Thence South 89°06'54" East, a distance of 40.00 feet to the **POINT A**.