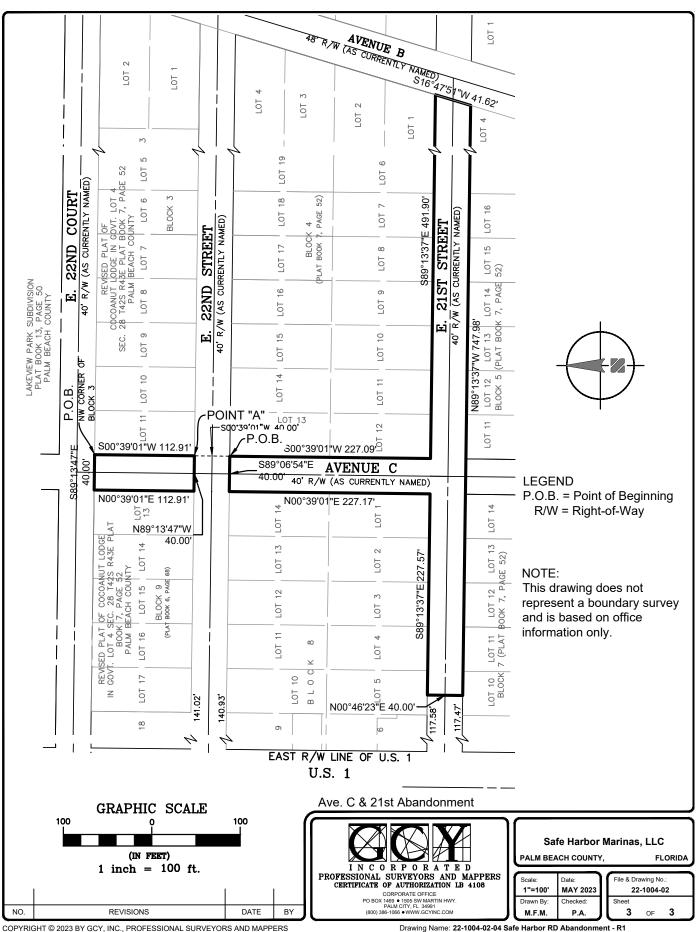

## Legal Description

Being portions of East 21st Street, East 22nd Street and Avenue C, as currently known, being unnamed streets shown on the "Revised Plat of Cocoanut Lodge" in Government Lot 4, Section 28, Township 42 South, Range 43 East, as recorded in Plat Book 7, Page 52, public records of Palm Beach County, Florida and now located within the City of Riviera Beach, Florida, more particularly described as follows, to wit:

Begin at the Northwest corner of Lot 11, Block 3 of said plat; Thence along the West line of said Lot 11, Block 3, South 00°39'01" West, a distance of 112.91 feet to the Southwest corner of said Lot 11 Block 3, to a point hereinafter referred to as **"POINT A"**; Thence Northwest 89°13'47" West, a distance of 40.00 feet to the Southeast corner of Lot 13 of Block 9 of said plat; Thence North 00°00' 01" East, a distance of 112.91 feet to the Northeast corner of said Lot 13; Thence South 89°13'47" East, a distance of 40.00 feet to the **POINT OF BEGINNING.** 

#### Together with:

Commence at **POINT "A"**, South 00°39'01" West, a distance of 40.00 feet to the Northwest corner of Lot 13 of Block 4 and **POINT OF BEGINNING**; Thence continue South 00°39'01" West, a distance of 227.09 feet to the Southwest corner of Lot 12; Thence along the South line of Lots 12, 11, 10, 9, 8, 7, 6, and 1 South 89°13'37" East, a distance of 491.90 feet to the West line of Avenue B; Thence along said line South 16°47'51" West, a distance of 41.62 feet to the Northeast corner of Lot 4, Block 5; Thence North 89°13'37" West along the North line of Lots 4, 16, 15, 14, 13, 12, 11 of Block 5, across Avenue C, North lines of Lots 14, 13, 12, 11, to a point on Lot 10, a distance of 747.98 feet; Thence departing said line, North 00°46'23" East, a distance of 40.00 feet to a point on the South line of Lot 5 of Block 8; Thence along the South line of Lots 5, 4, 3, 2, 1 of Block 8, South 89°13'37" East, a distance of 227.57 feet to the Southeast corner of Lot 1 of said Block; Thence along the East line of Lots 1 and 14 of Block 8, North 00°39'01" East, a distance of 227.17 feet to the Northeast corner of Lot 14: Thence South 89°06'54" East, a distance of 40.00 feet to the **POINT A**.

Containing 43,748.89 square feet or 1.00 acres, more or less.

COPYRIGHT © 2023 BY GCY, INC., PROFESSIONAL SURVEYORS AND MAPPERS

Drawing Name: 22-1004-02-04 Safe Harbor RD Abandonment - R1

Drawing Name: 22-1004-02-04 Safe Harbor RD Abandonment - R1