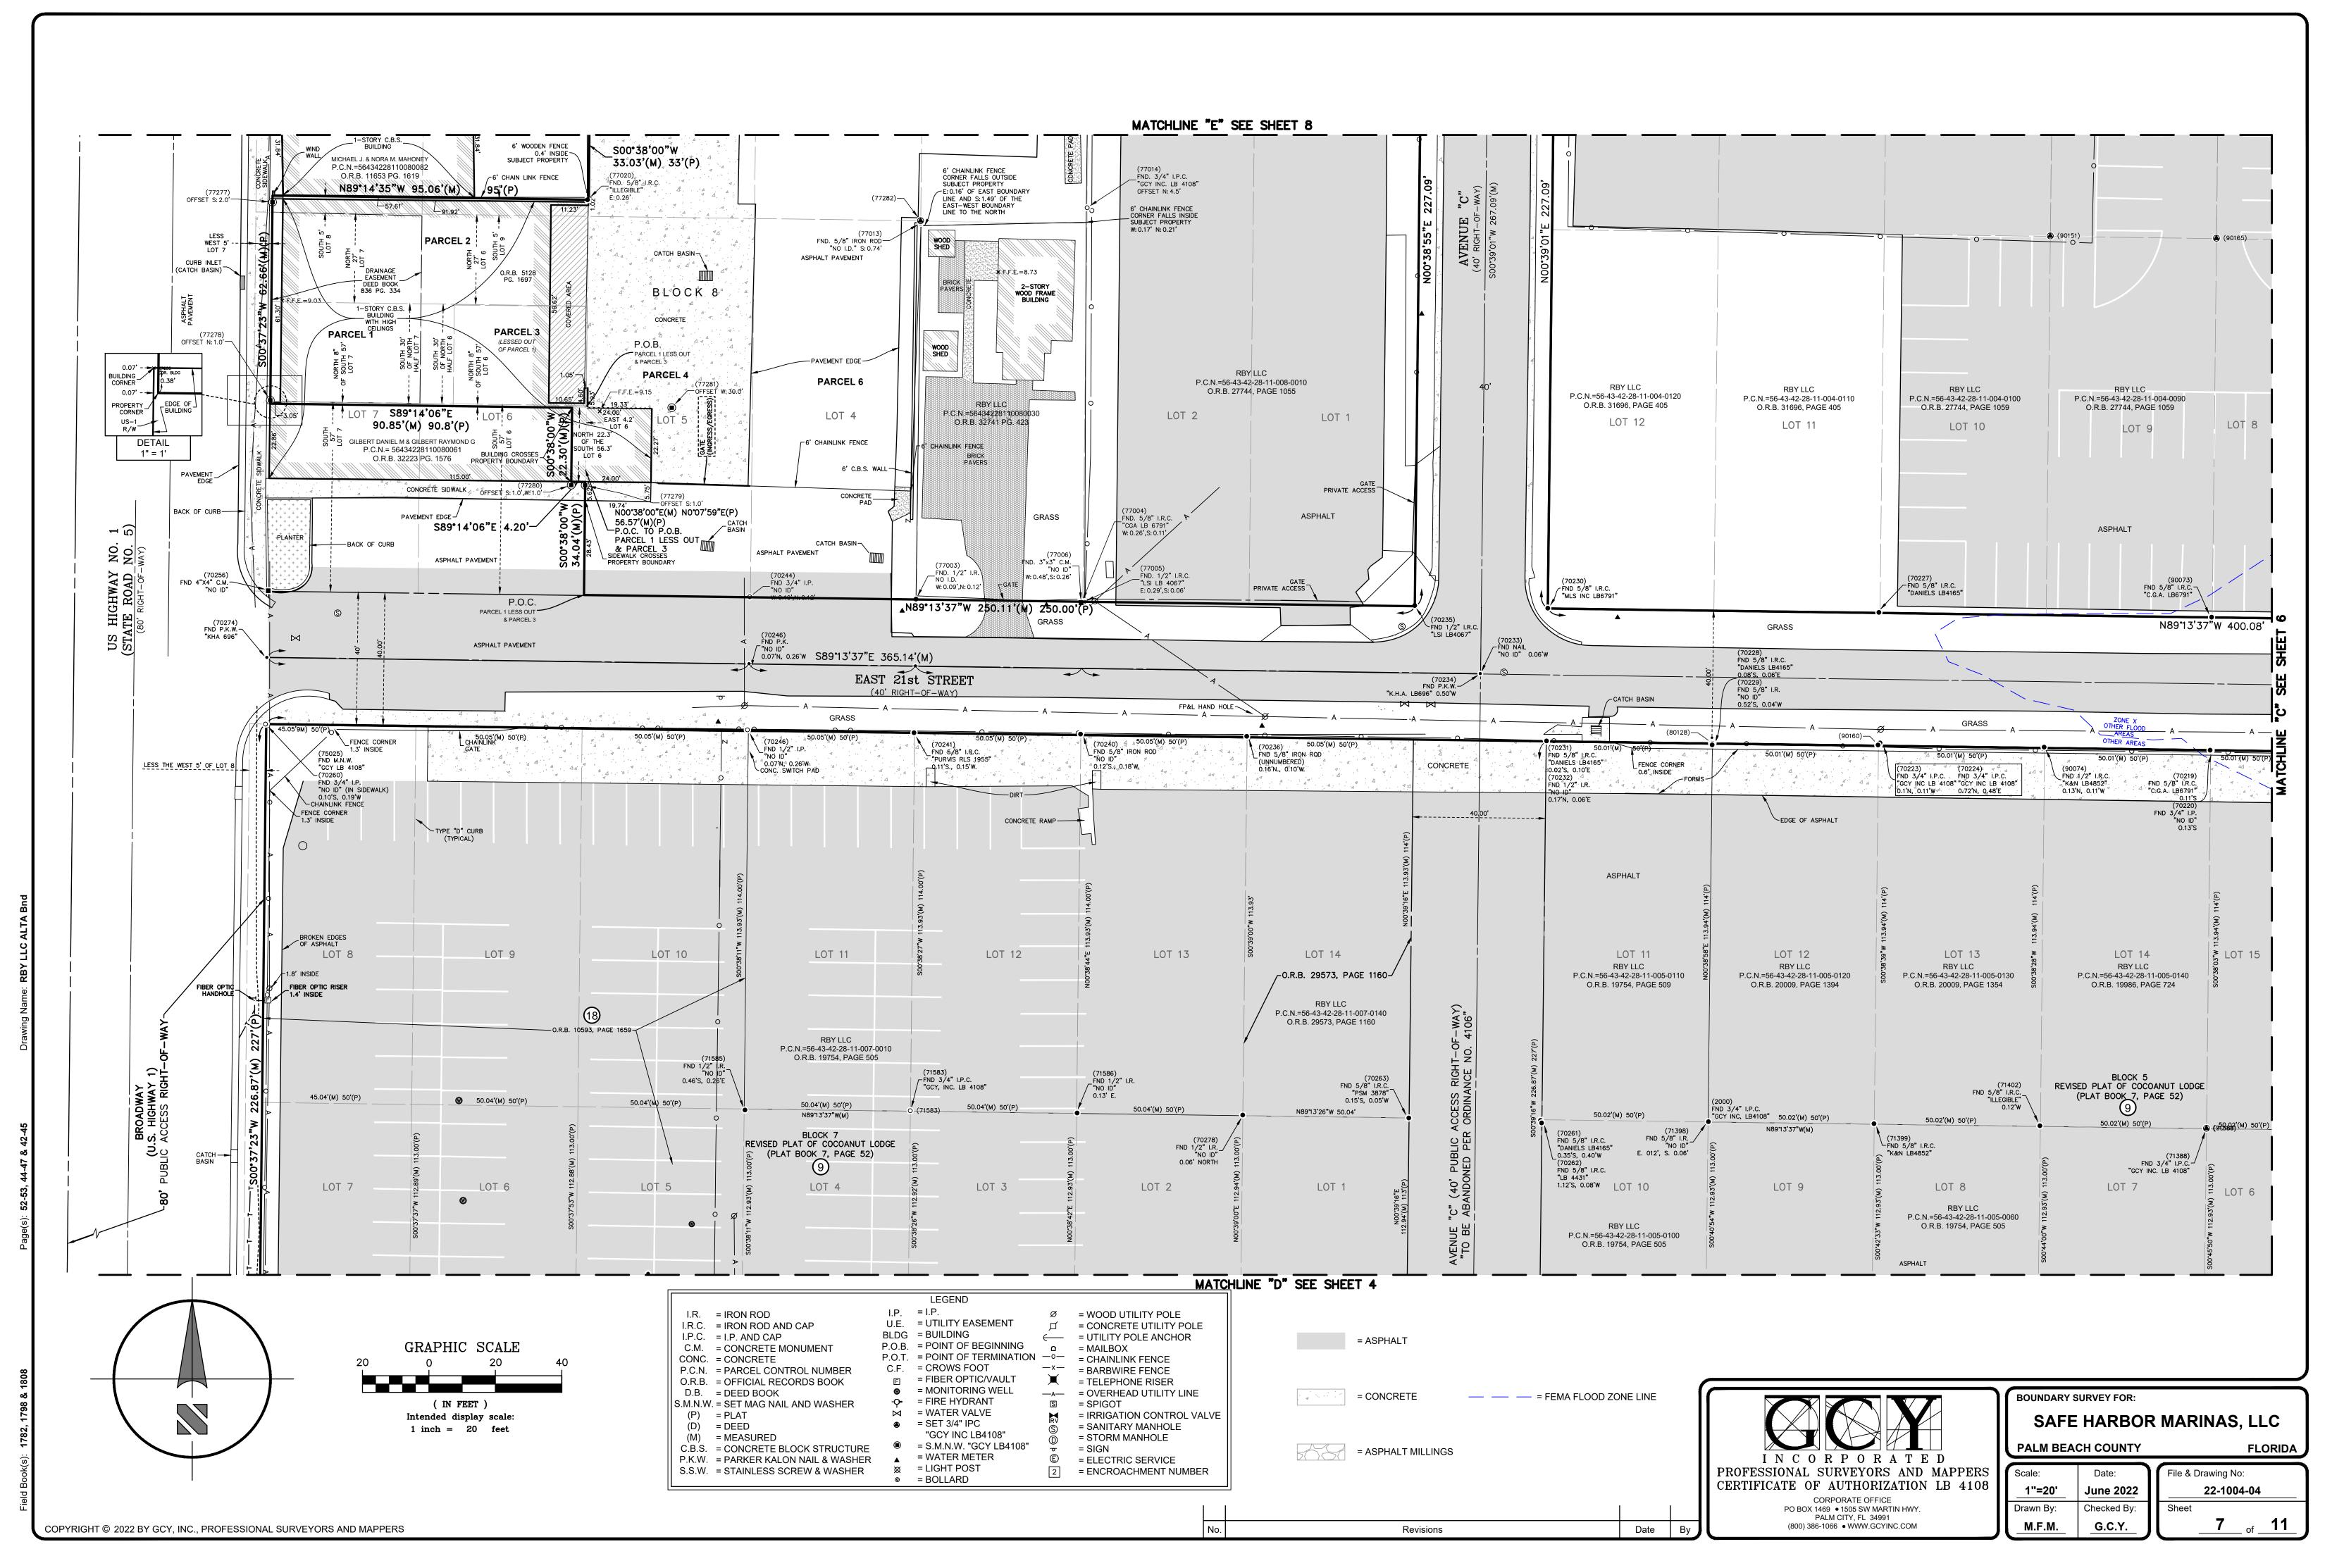

# Sketch and Legal Description for: Safe Harbor Marinas, LLC

### Surveyor's Notes

- 1) This sketch and legal description is based on office information only and does not represent a boundary survey.
- Additions or Deletions from this map by other than the signing party or parties is prohibited without written consent of the signing party or parties.
- 3) This legal description shall not be valid unless:
  - A) Provided in its entirety consisting of 3 sheets, with sheet 3 being the sketch of description.
- B) Reproductions of the description and sketch are signed and sealed with an embossed surveyor's seal.

## Legal Description

Being portions of East 21st Street, East 22nd Street and Avenue C, as currently known, being unnamed streets shown on the "Revised Plat of Cocoanut Lodge" in Government Lot 4, Section 28, Township 42 South, Range 43 East, as recorded in Plat Book 7, Page 52, public records of Palm Beach County, Florida and now located within the City of Riviera Beach, Florida, more particularly described as follows, to wit:

Begin at the Northwest corner of Lot 11, Block 3 of said plat; Thence along the West line of said Lot 11, Block 3, South 00°39'01" West, a distance of 112.91 feet to the Southwest corner of said Lot 11 Block 3, to a point hereinafter referred to as **"POINT A"**; Thence Northwest 89°13'47" West, a distance of 40.00 feet to the Southeast corner of Lot 13 of Block 9 of said plat; Thence North 00°00' 01" East, a distance of 112.91 feet to the Northeast corner of said Lot 13; Thence South 89°13'47" East, a distance of 40.00 feet to the **POINT OF BEGINNING.** 

#### Together with:

Commence at **POINT "A"**, South 00°39'01" West, a distance of 40.00 feet to the Northwest corner of Lot 13 of Block 4 and **POINT OF BEGINNING**; Thence continue South 00°39'01" West, a distance of 227.09 feet to the Southwest corner of Lot 12; Thence along the South line of Lots 12, 11, 10, 9, 8, 7, 6, and 1 South 89°13'37" East, a distance of 491.90 feet to the West line of Avenue B; Thence along said line South 16°47'51" West, a distance of 41.62 feet to the Northeast corner of Lot 4, Block 5; Thence North 89°13'37" West along the North line of Lots 4, 16, 15, 14, 13, 12, 11 of Block 5, across Avenue C, North lines of Lots 14, 13, 12, 11, to a point on Lot 10, a distance of 747.98 feet; Thence departing said line, North 00°46'23" East, a distance of 40.00 feet to a point on the South line of Lot 5 of Block 8; Thence along the South line of Lots 5, 4, 3, 2, 1 of Block 8, South 89°13'37" East, a distance of 227.57 feet to the Southeast corner of Lot 1 of said Block; Thence along the East line of Lots 1 and 14 of Block 8, North 00°39'01" East, a distance of 227.17 feet to the Northeast corner of Lot 14: Thence South 89°06'54" East, a distance of 40.00 feet to the **POINT A**.

Containing 43,748.89 square feet or 1.00 acres, more or less.

COPYRIGHT © 2023 BY GCY, INC., PROFESSIONAL SURVEYORS AND MAPPERS

Drawing Name: 22-1004-02-04 Safe Harbor RD Abandonment - R1

Drawing Name: 22-1004-02-04 Safe Harbor RD Abandonment - R1