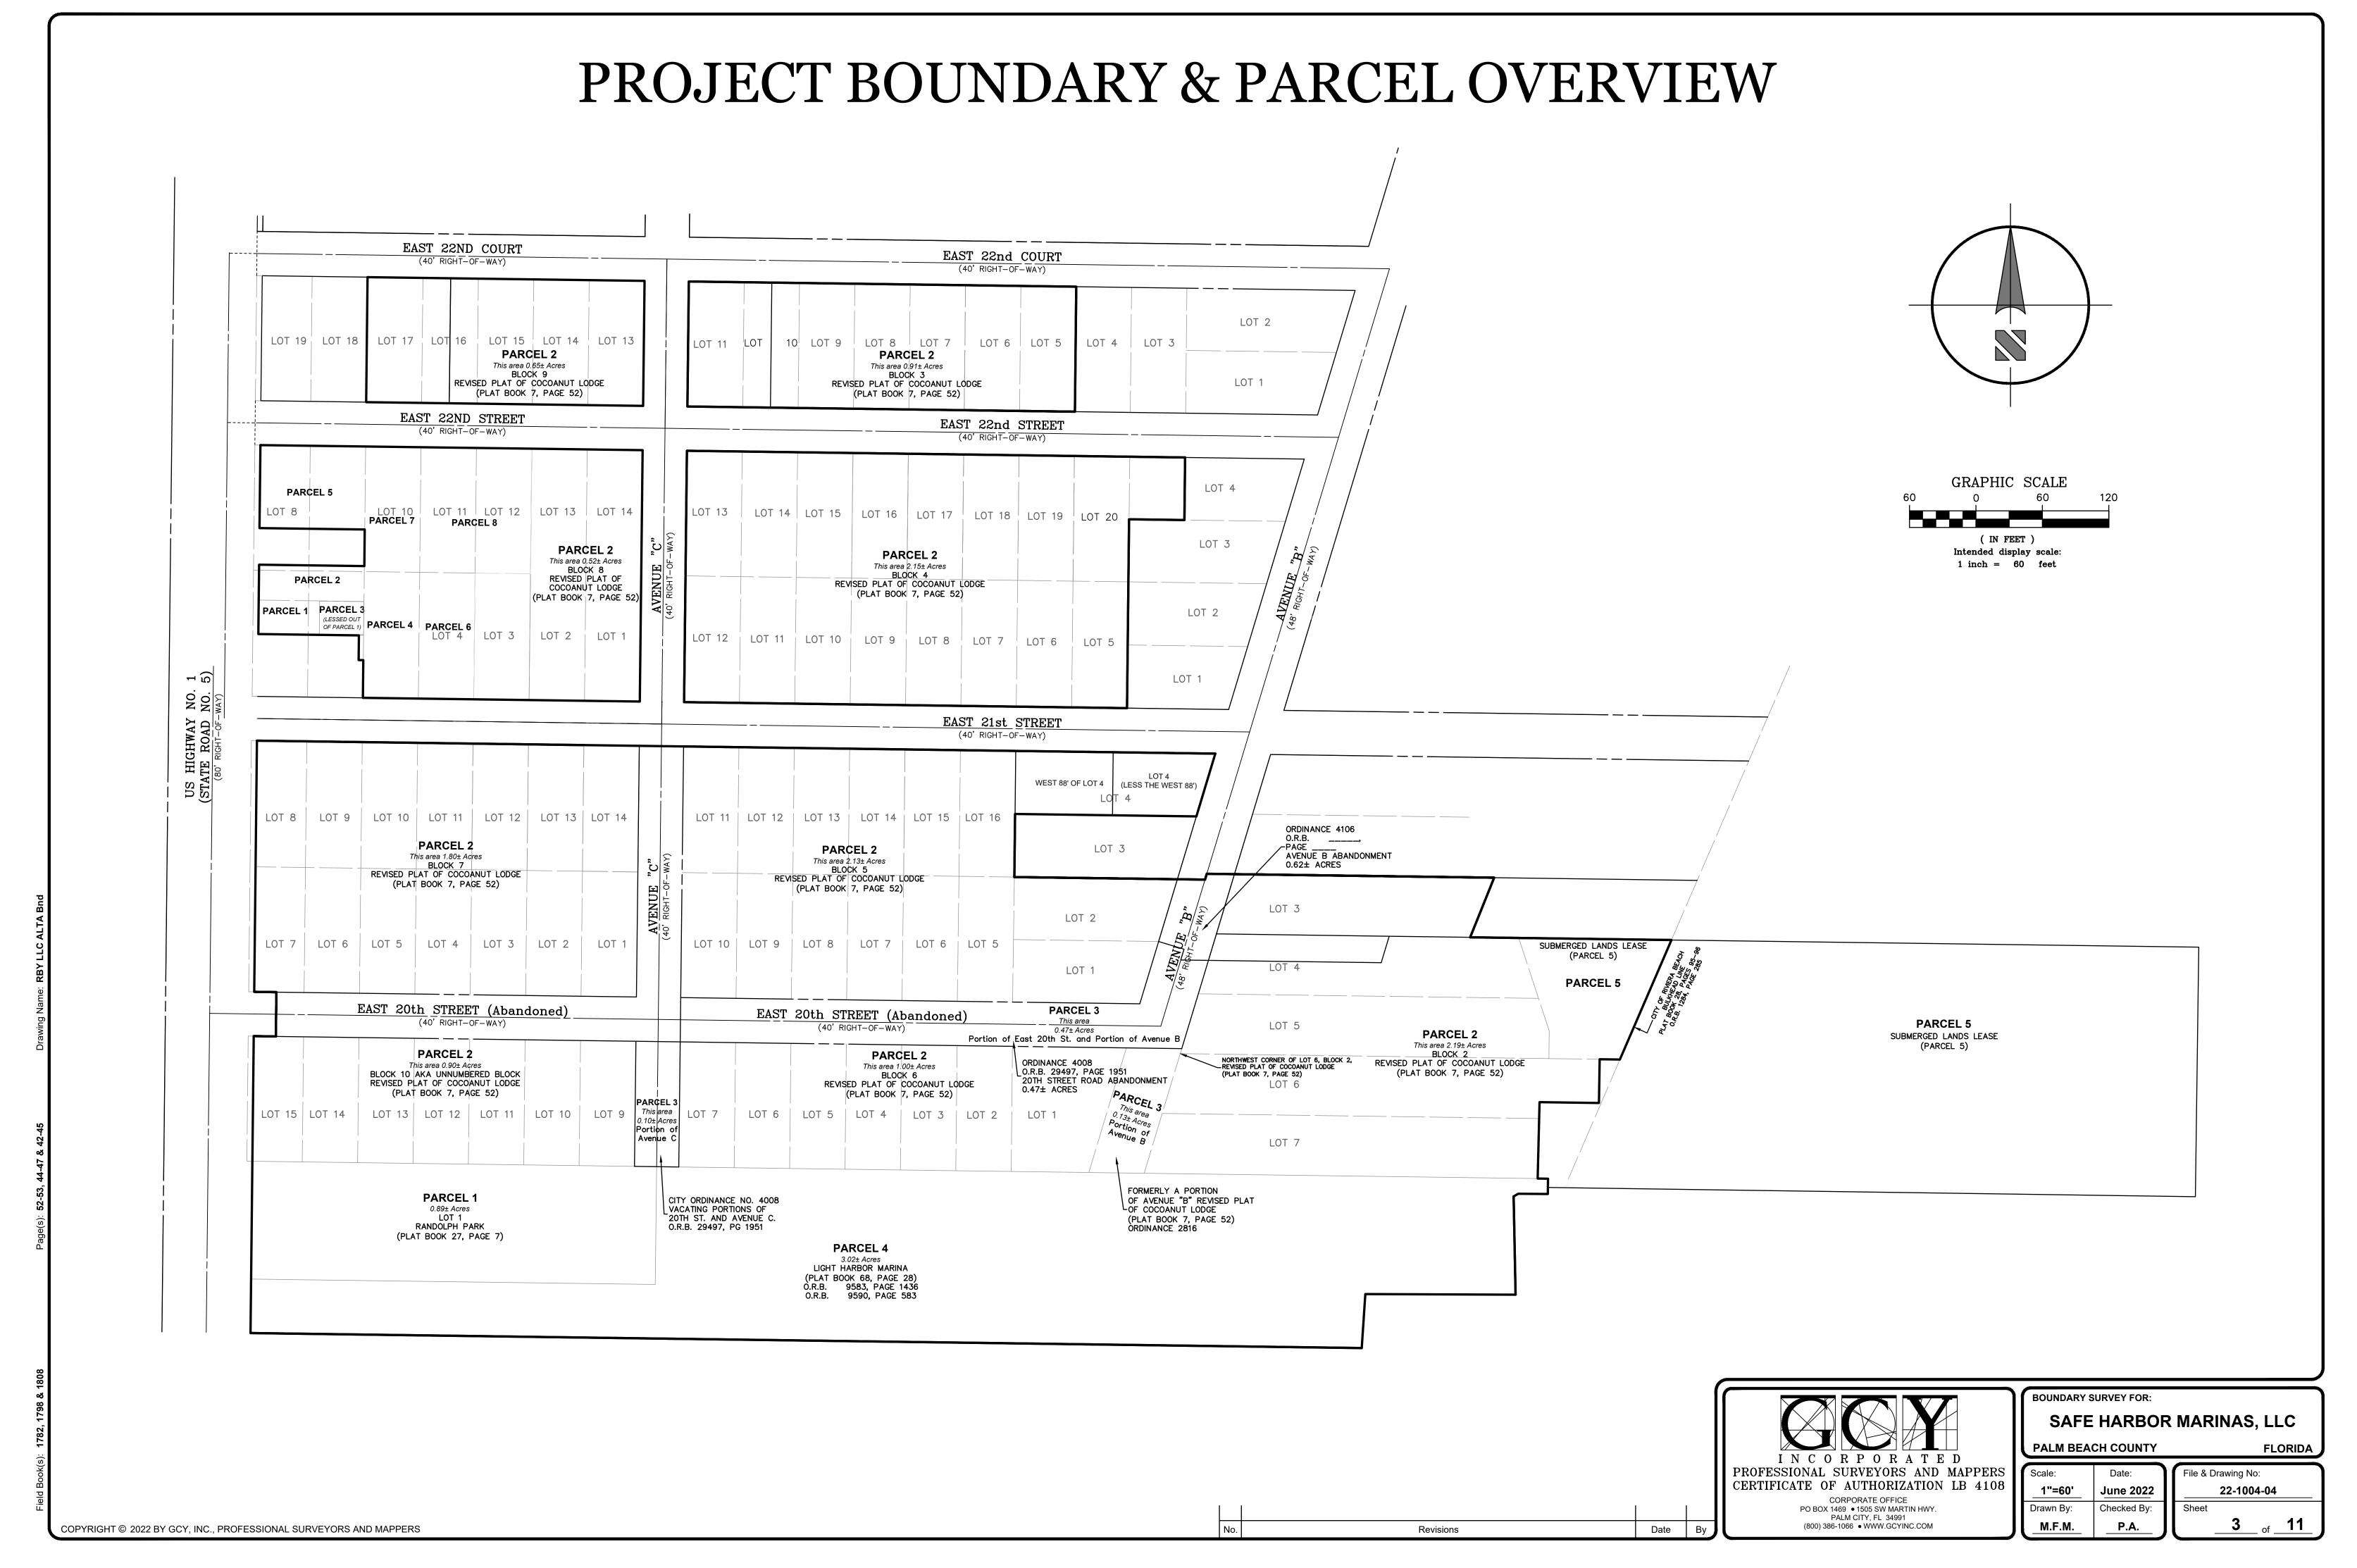

# Sketch and Legal Description for: Safe Harbor Marinas, LLC

## Legal Description

Being portions of East 21st Street, East 22nd Street and Avenue C, as currently known, being unnamed streets shown on the "Revised Plat of Cocoanut Lodge" in Government Lot 4, Section 28, Township 42 South, Range 43 East, as recorded in Plat Book 7, Page 52, public records of Palm Beach County, Florida and now located within the City of Riviera Beach, Florida, more particularly described as follows, to wit: