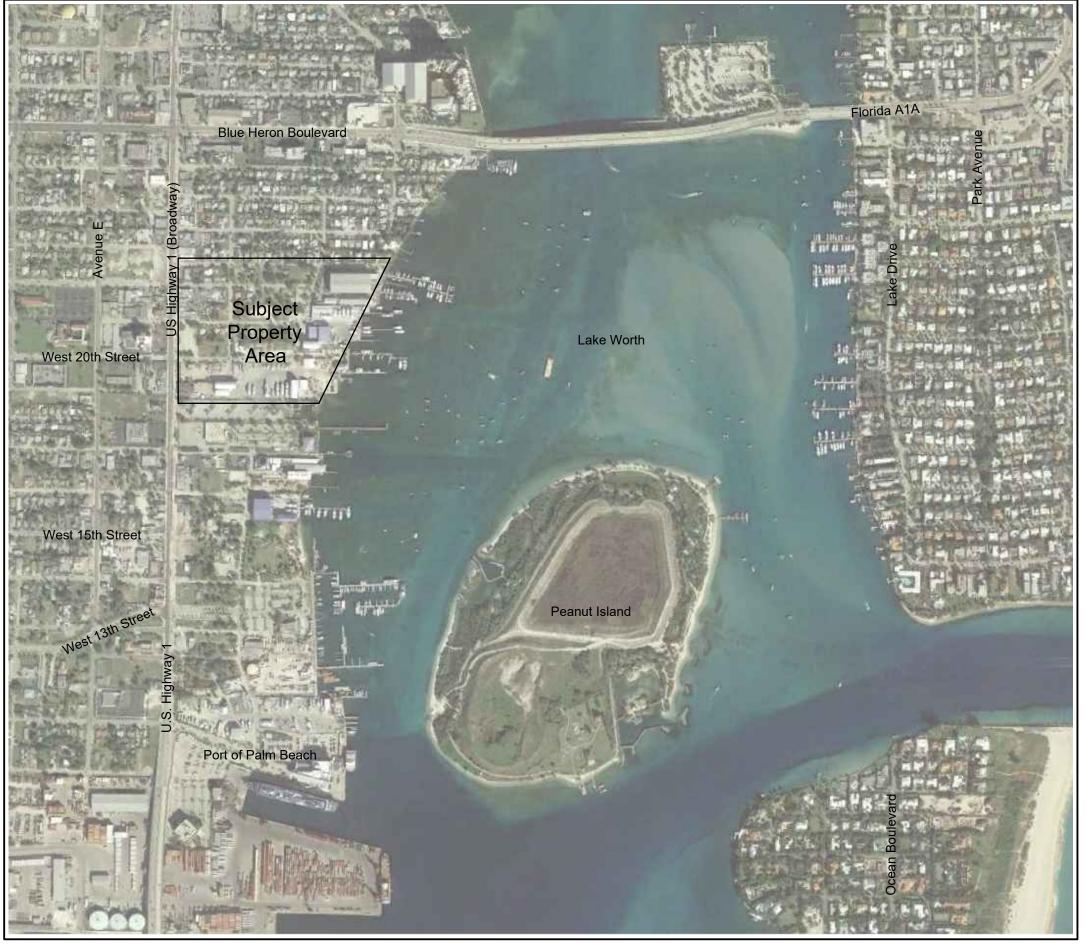

May 4<sup>th</sup>, 2023

Clarence Sirmons, Director of Development Services City of Riviera Beach 600 West Blue Heron Blvd Riviera Beach, FL 33404

Re: Safe Harbor Rybovich Marina Expansion Request for Roadway Abandonment

The City of Riviera Beach City Council maintains the sole discretion to vacate, abandon, discontinue and close any existing public street within the corporate limits of the City of Riviera Beach.

The purpose and intent of the requested abandonment is to allow for a complete and whole expansion of the Safe Harbor Marina. As a component of this significant investment in the redevelopment and advancement of the Riviera Beach Safe Harbor Marina facility the proposed facility footprint will include current operations, as well as the ability to absorb the entire upland operations of the former Rybovich facility in West Palm Beach.

As a result, the City of Riviera Beach will become the international focal point as the largest superyacht repair facility in the United States and the beneficiary of the global recognition that will come with that exposure. To provide the much-needed boat service area for the larger vessels, portions of Avenue C and E 21st Street are to be abandoned. These streets will no longer provide any public use or access as with the proposed expansion they are now internal to the site. Avenue B, south of E 22nd Court is to remain public as to provide legal access to the Viking Yacht Service Center through 22nd Street. There will be a dedication to City owned utilities running along the abandonment and connecting to existing public utilities. The proposed abandonments will allow for additional upland yacht operations and safe yacht maneuvering.